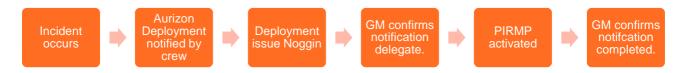

### 2.1 PIRMP Process

The PIRMP notification process is outlined below in Figure 1.

Figure 1 - PIRMP Notification Process

This plan will generally be activated by train drivers notifying the Deployment Coordinator of a suspected incident. Deployment will inform relevant responsible persons as listed in Section 2.3 via Noggin¹ of a suspected incident.

# 2.4 PIRMP Activation Responsible Persons

Activation of the PIRMP and notification of relevant regulatory authorities is the responsibility of the personnel detailed in Table 2 in order of delegation. It is the responsibility of the business unit General Manager to confirm the notification delegate. If a delegate is unavailable responsibility shifts to the next listed delegate.