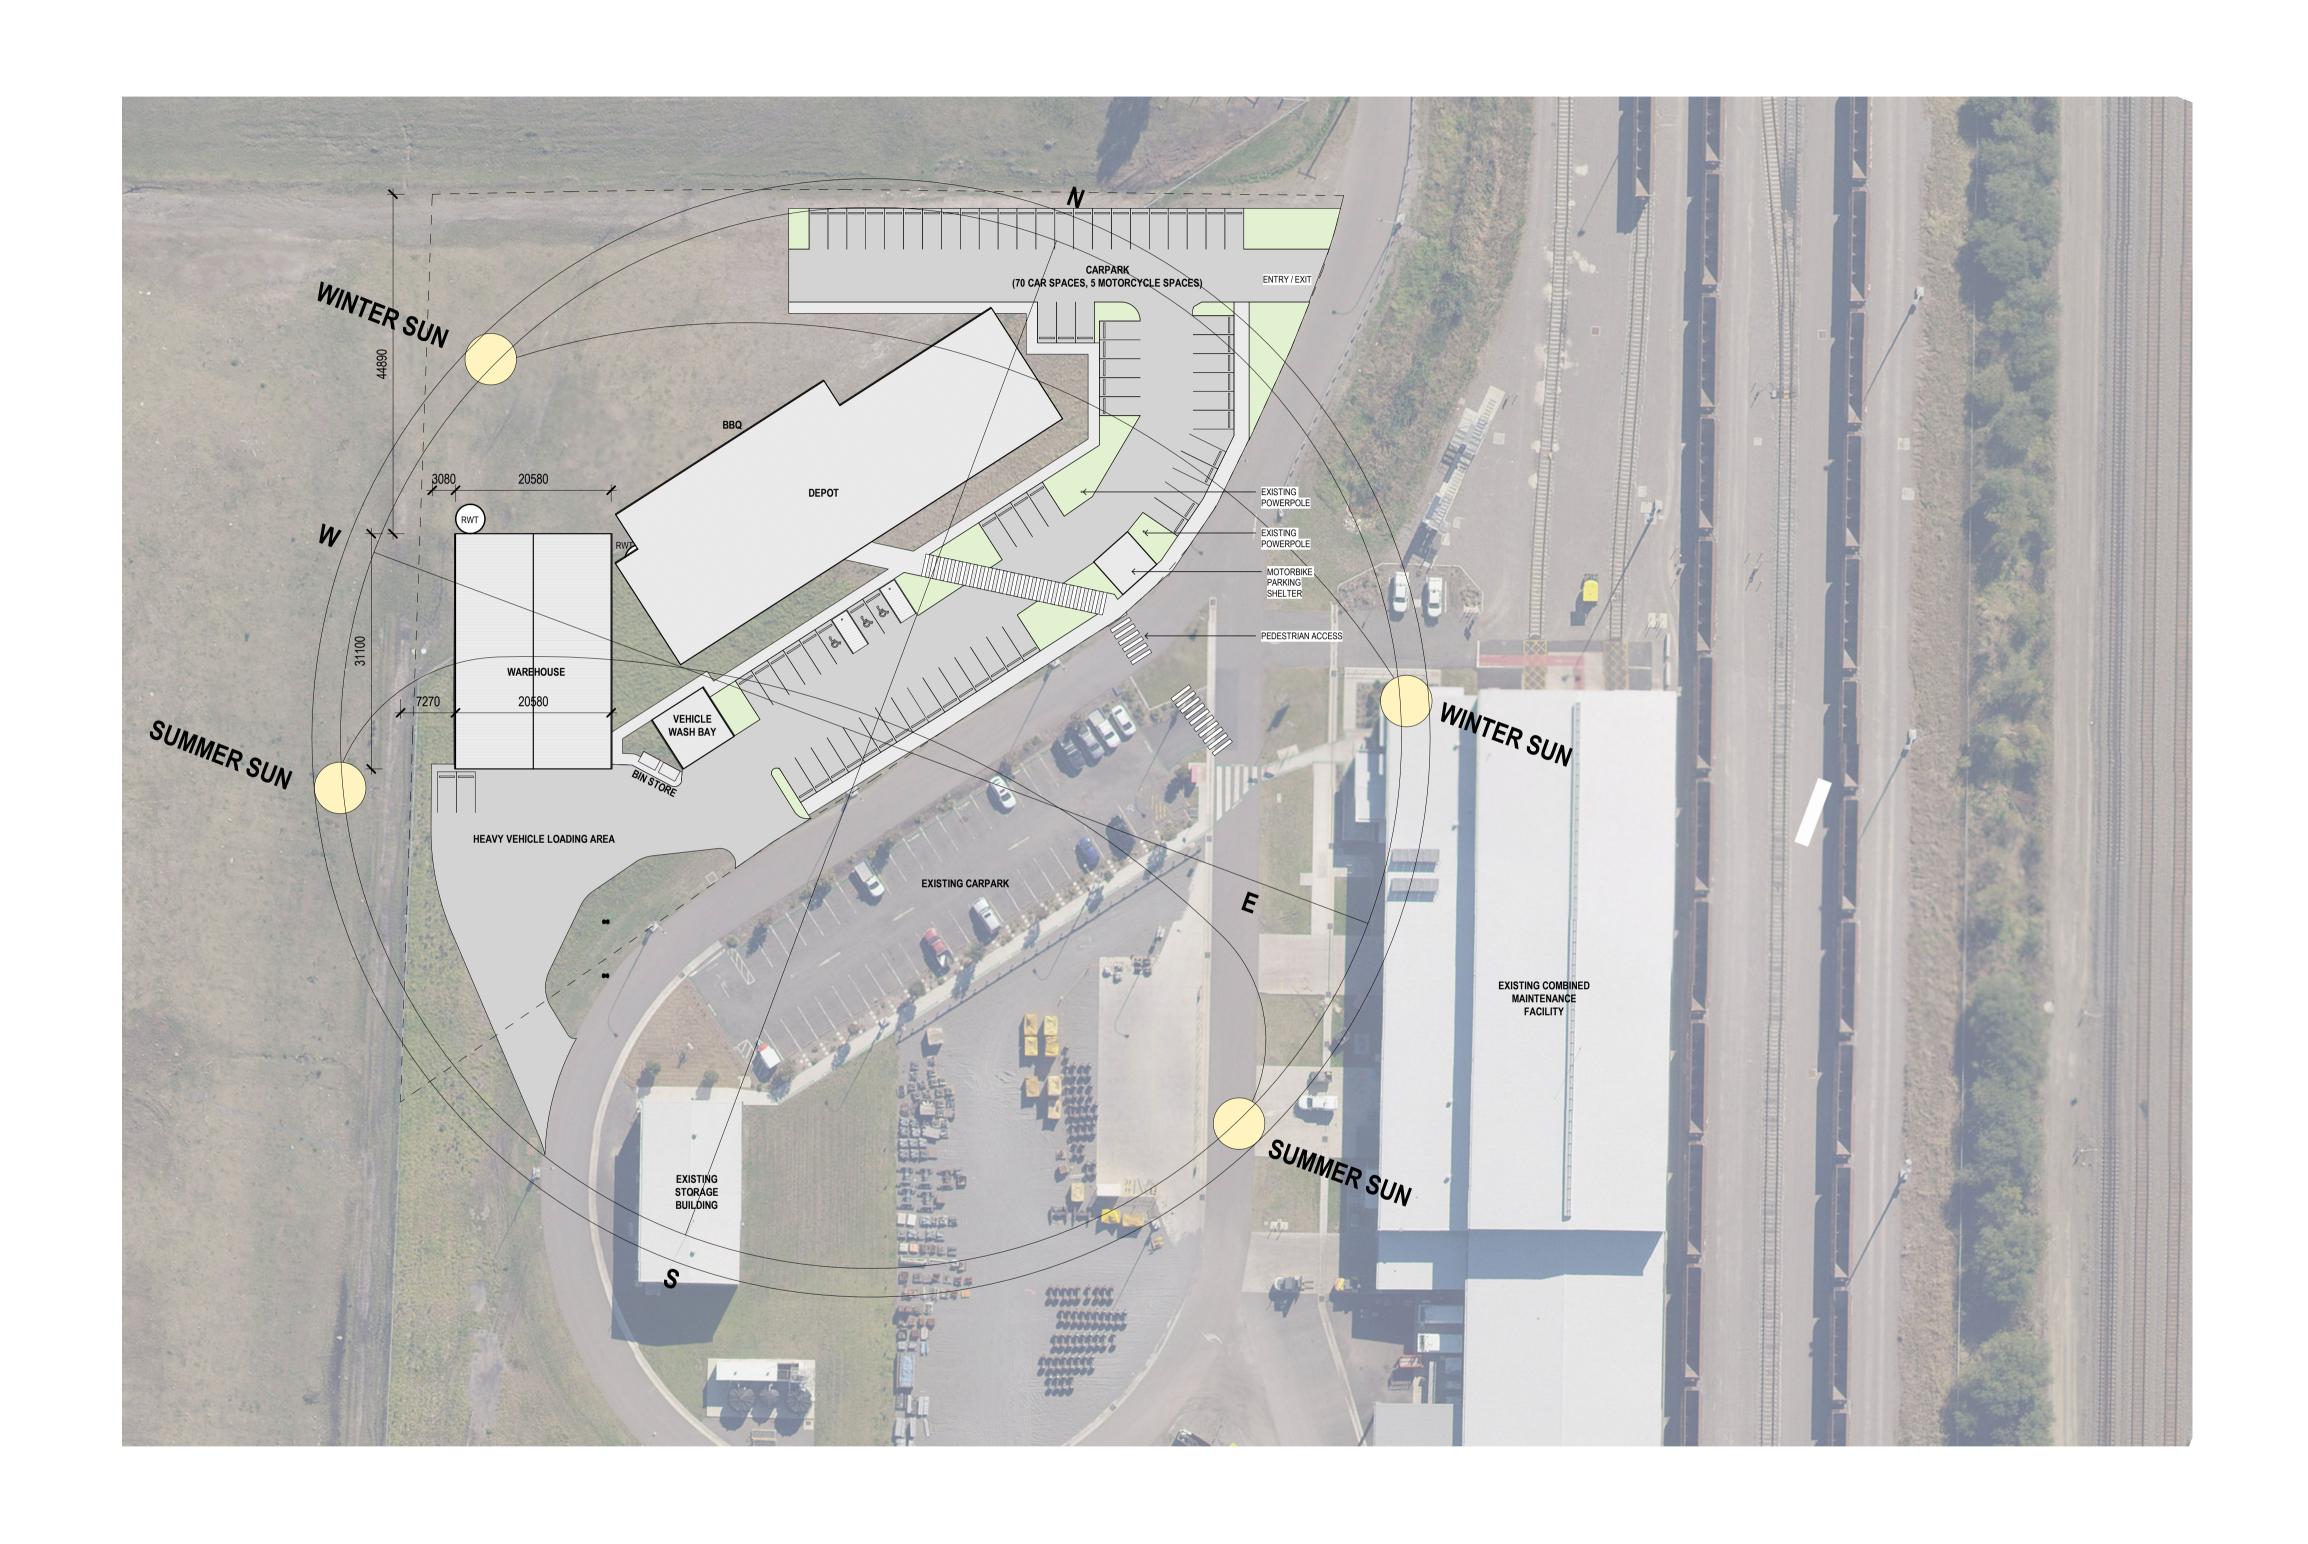

AURIZON APPROVALS

DRAWING TITLE SITE PLAN

30% DESIGN SUBMISSION

PROJECT No. 12560779 DRAWING NUMBER REVISION AUR-E-A002-7300 В

VEHICLE WASH BAY

23/02/2022 10:18:42 AM

|     | REVISION                            |     |     |      |          |                              |
|-----|-------------------------------------|-----|-----|------|----------|------------------------------|
|     |                                     |     |     |      |          |                              |
|     |                                     |     |     |      |          | 0 1000 2000 3000 4000 5000   |
|     |                                     |     |     |      |          | 1000 2000 3000 4000 3000     |
|     |                                     |     |     |      |          | SCALE 1:100 AT ORIGINAL SIZE |
|     |                                     |     |     |      |          |                              |
| В   | DEPOT REDESIGN - FOR REVIEW         | CA  | RS  | LG   | 23.02.22 |                              |
| Α   | 30% DESIGN SUBMISSION - PRELIMINARY | CA  | RS  | LG   | 03.12.21 |                              |
| REV | DESCRIPTION                         | DES | CHK | APPD | DATE     |                              |