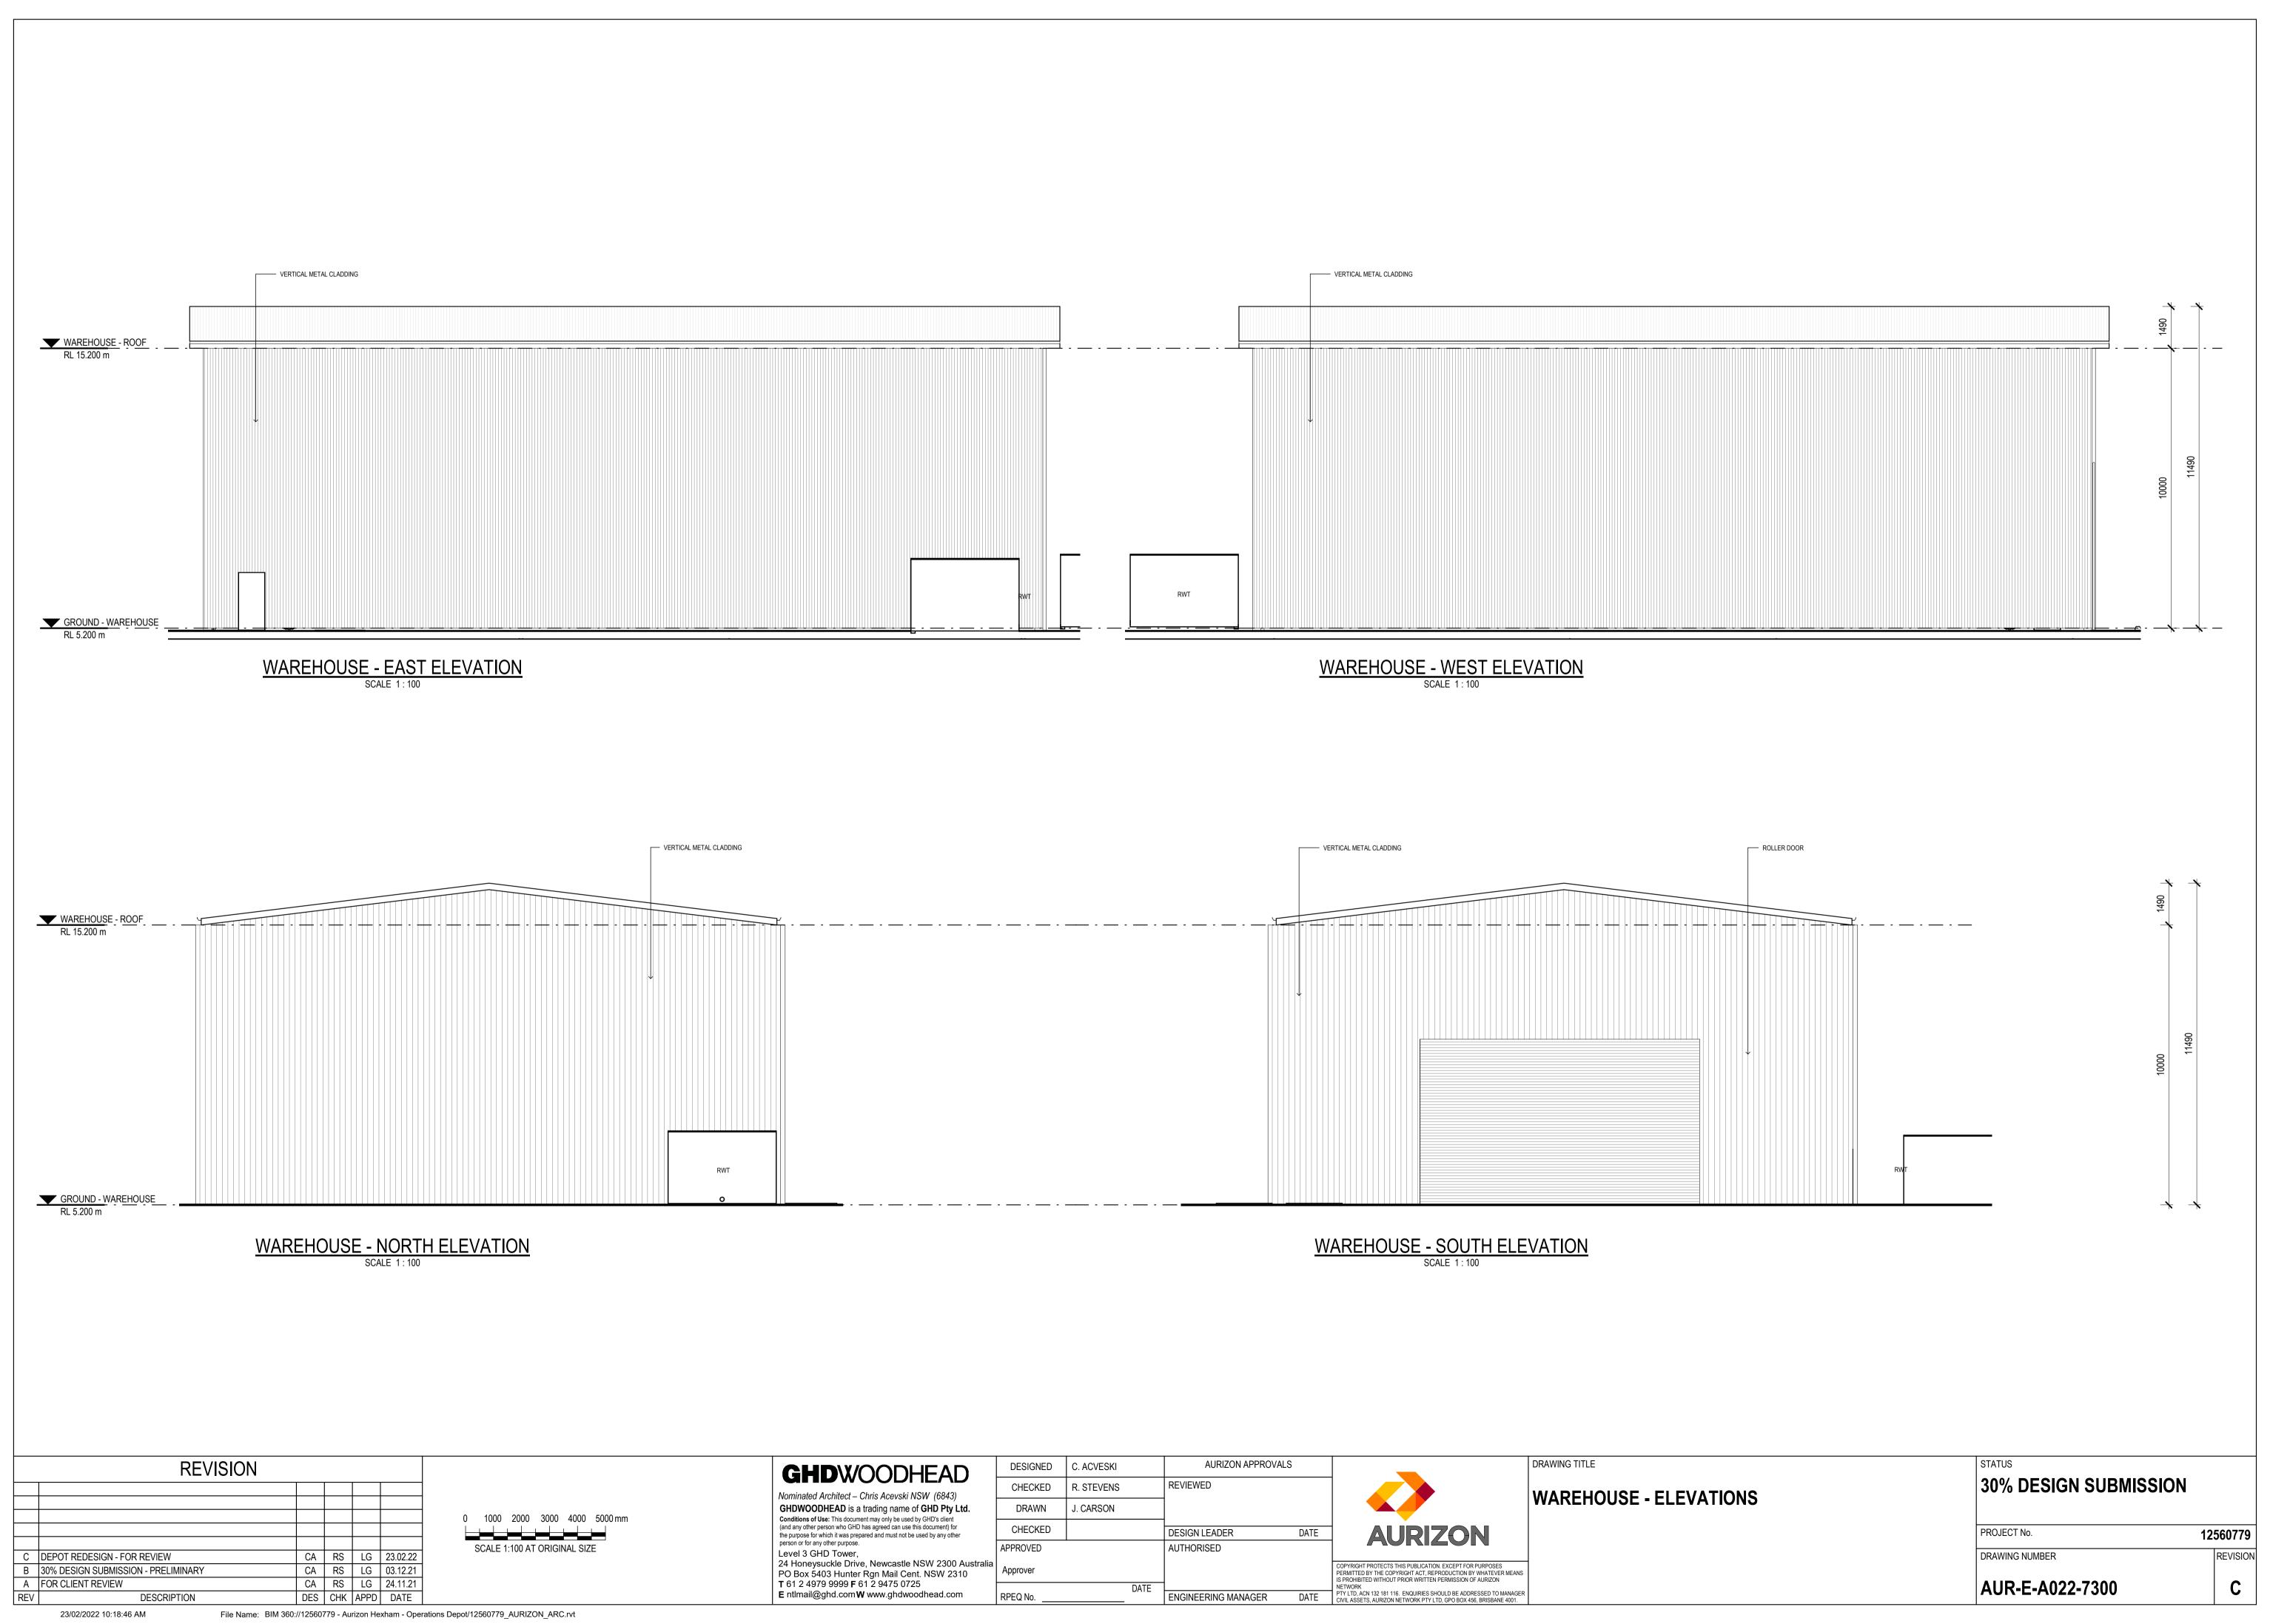

DEPOT - ROOF PLAN

DRAWING TITLE

30% DESIGN SUBMISSION

12560779 PROJECT No. DRAWING NUMBER REVISION AUR-E-A011-7300 В

| DES | CHK | APPD | DATE | File Name: BIM 360://12560779 - Aurizon Hexham - Operations Depot/12560779\_AURIZON\_ARC.rvt