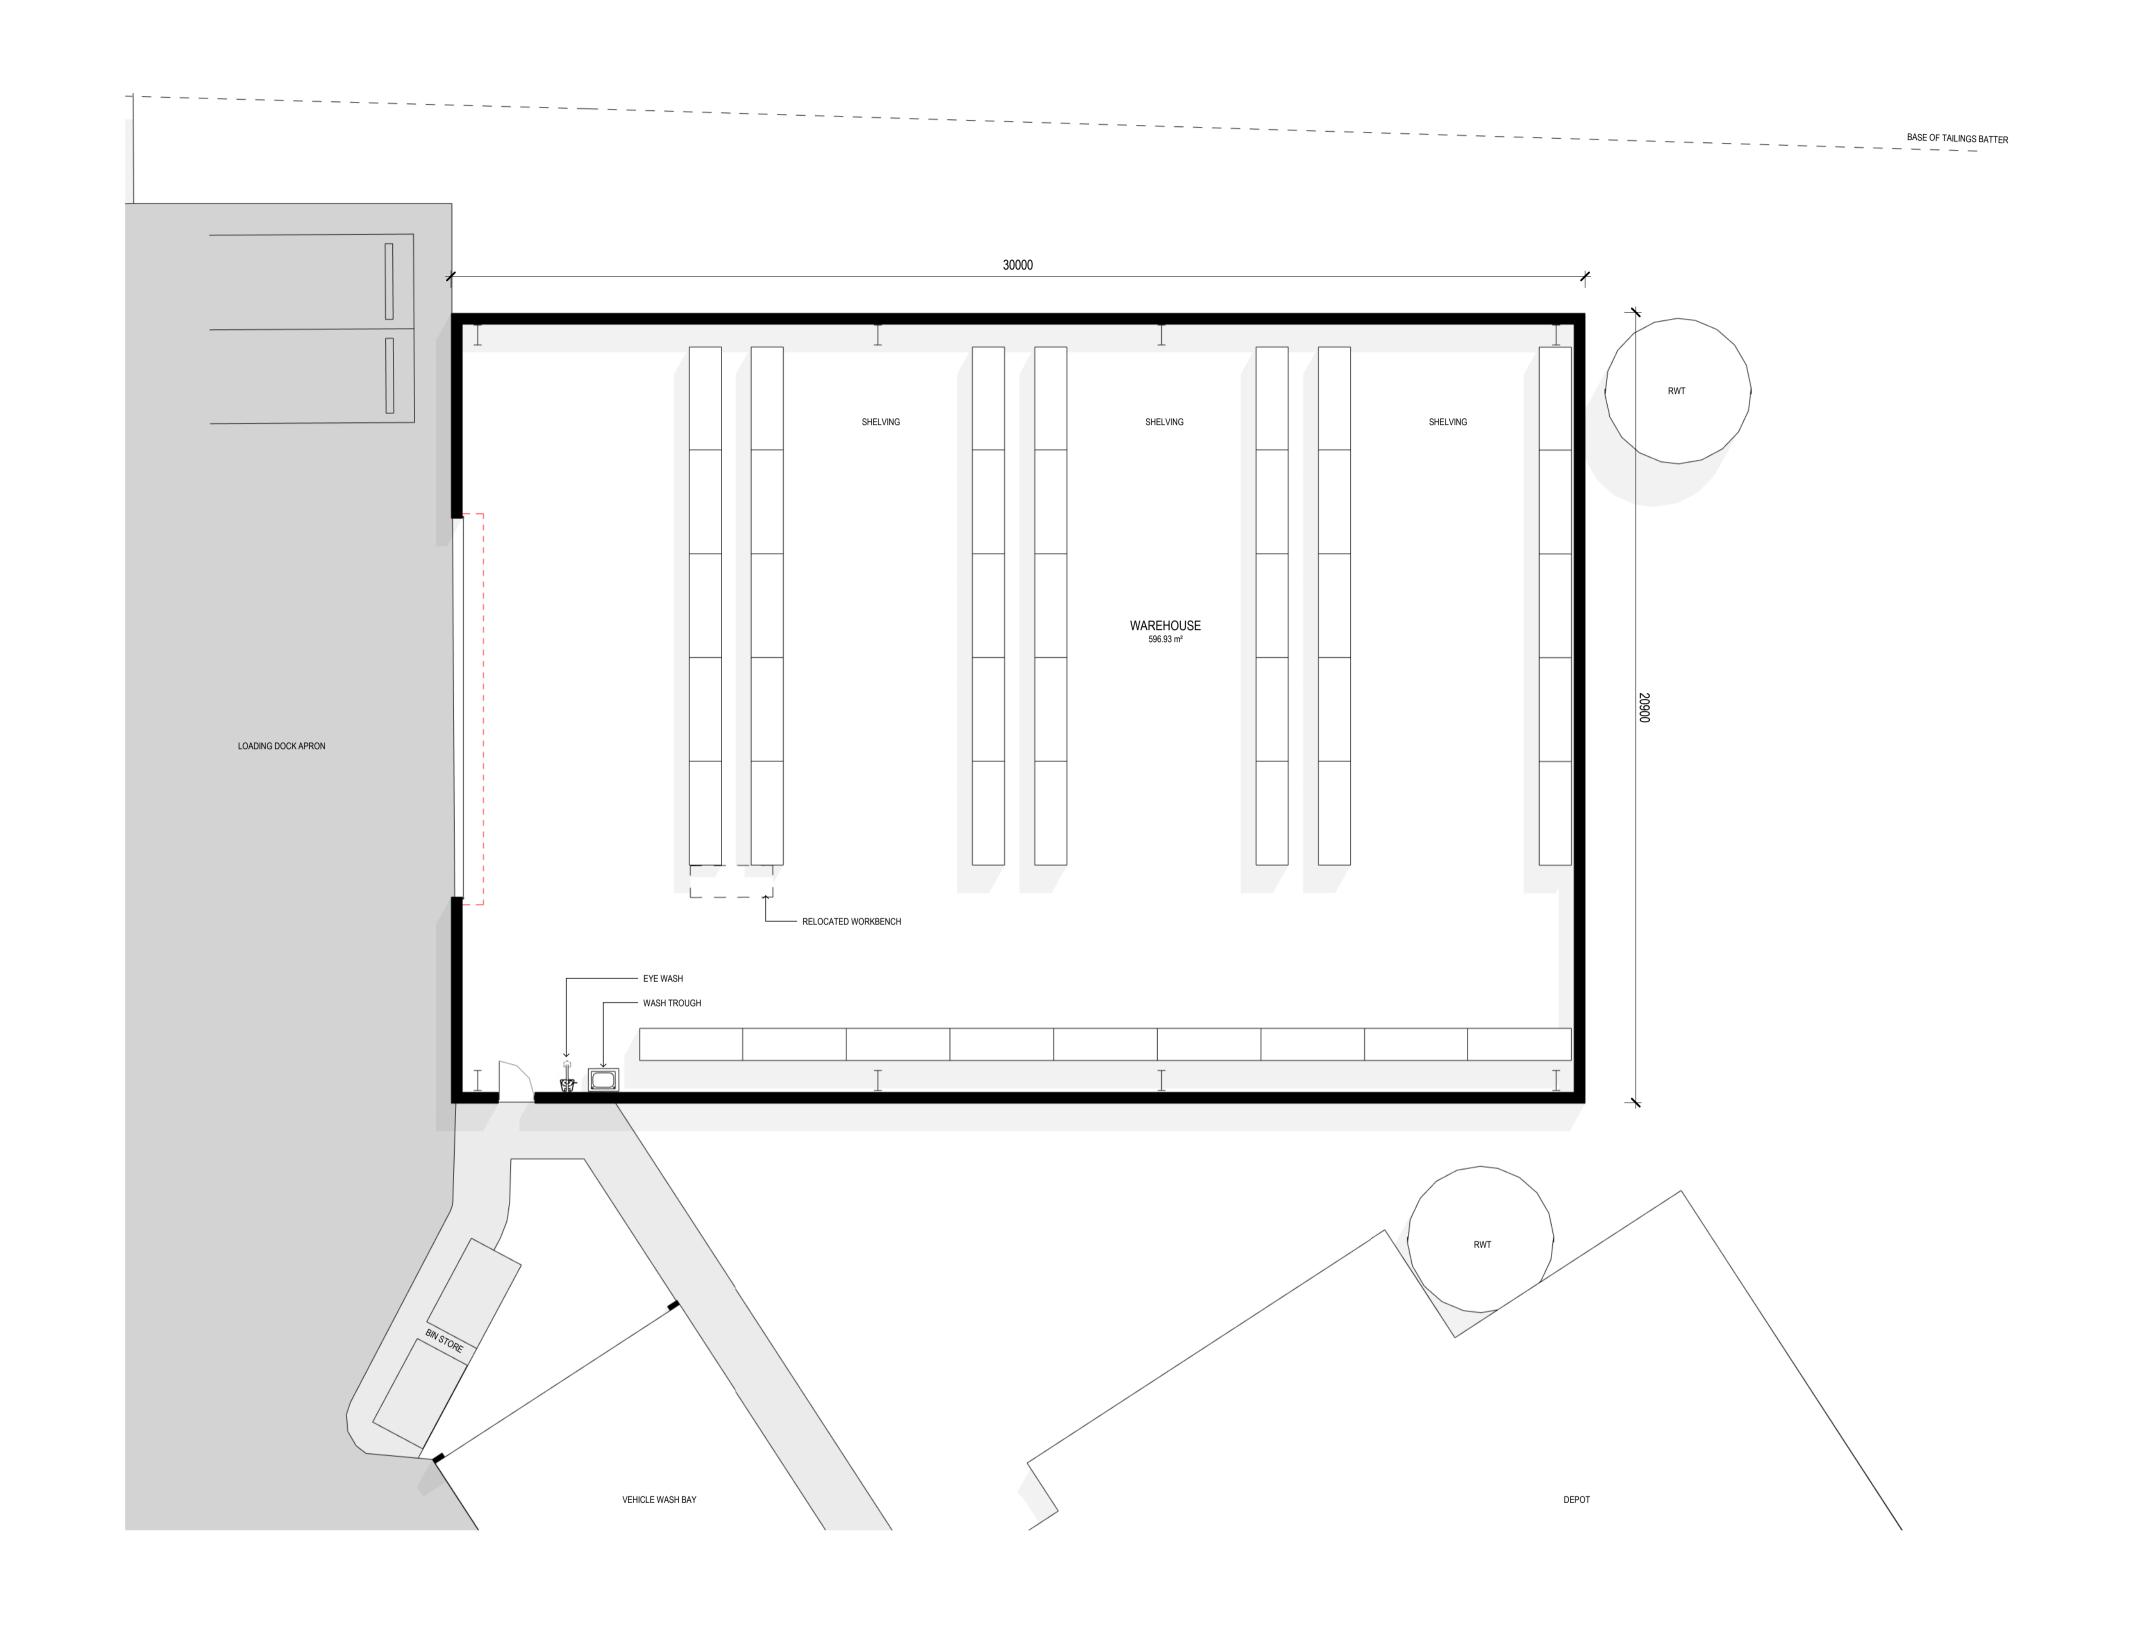

AURIZON APPROVALS

WAREHOUSE - GENERAL ARRANGEMENT PLAN

DRAWING TITLE

## 30% DESIGN SUBMISSION

| PROJECT No.     | 12560779 |
|-----------------|----------|
| DRAWING NUMBER  | REVISION |
| AUR-E-A020-7300 | C        |