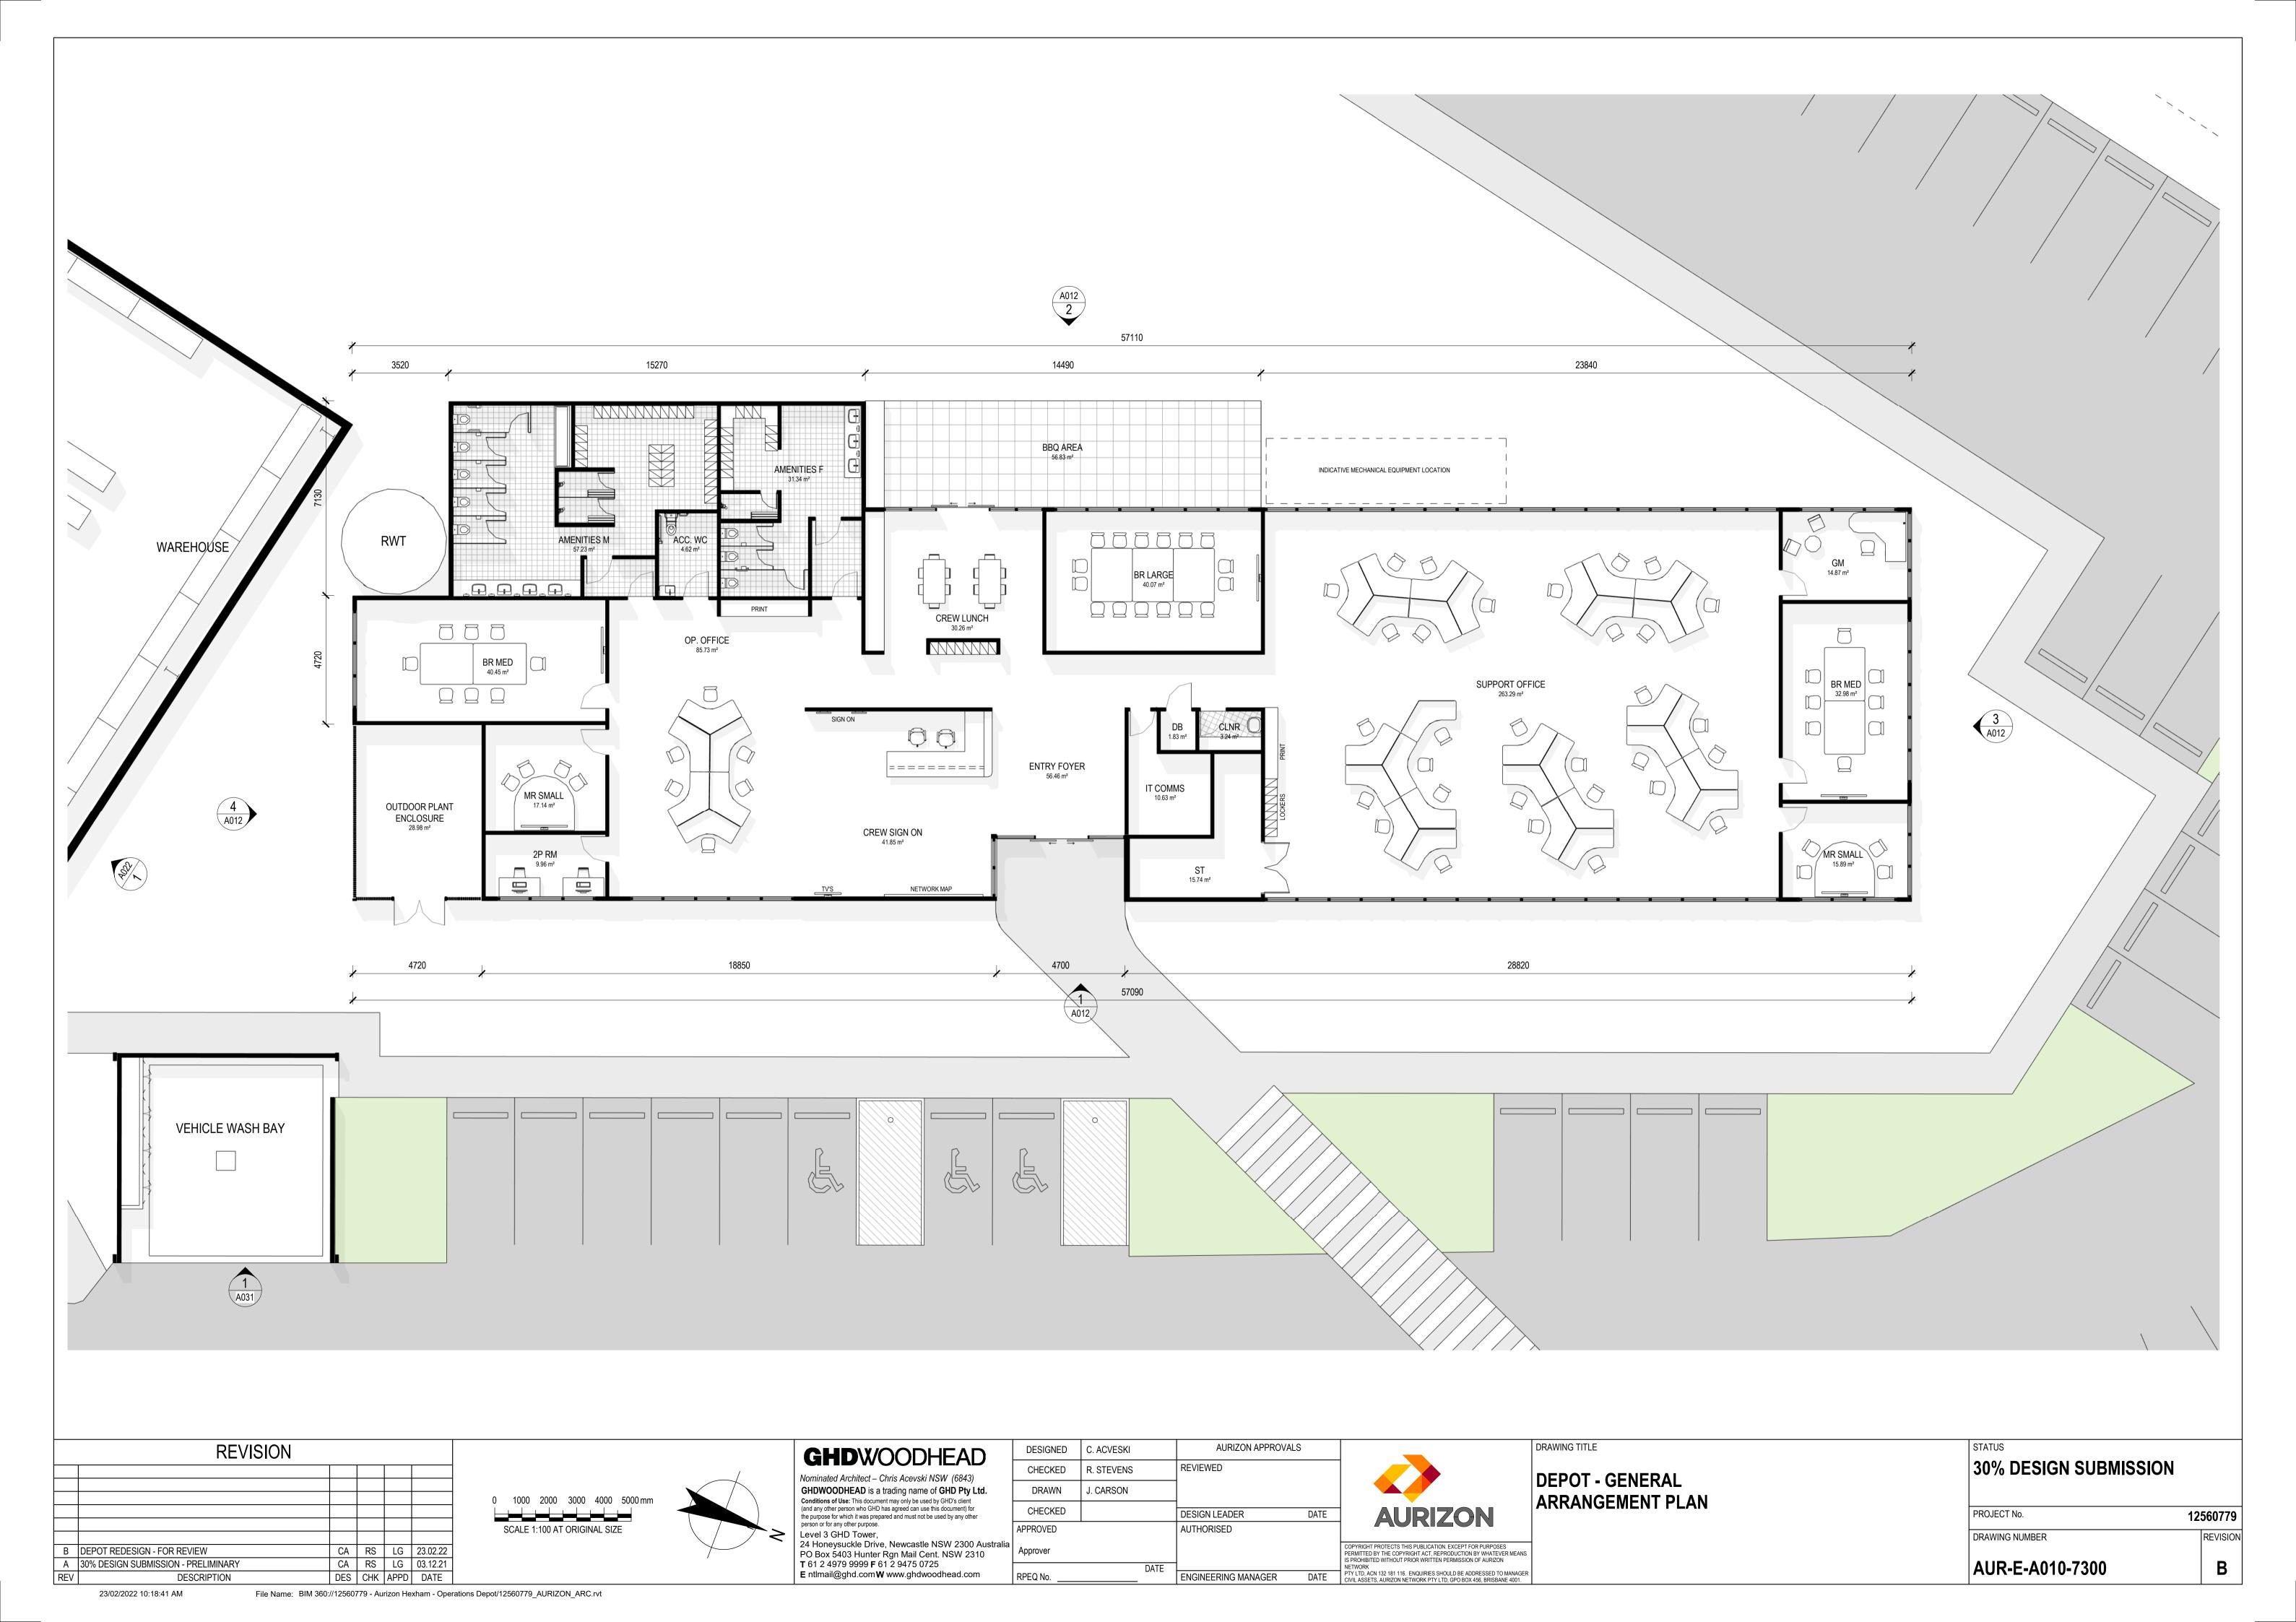

DEPOT - ROOF PLAN

DRAWING TITLE

30% DESIGN SUBMISSION

12560779 PROJECT No. DRAWING NUMBER REVISION AUR-E-A011-7300 В

| DES | CHK | APPD | DATE | File Name: BIM 360://12560779 - Aurizon Hexham - Operations Depot/12560779\_AURIZON\_ARC.rvt