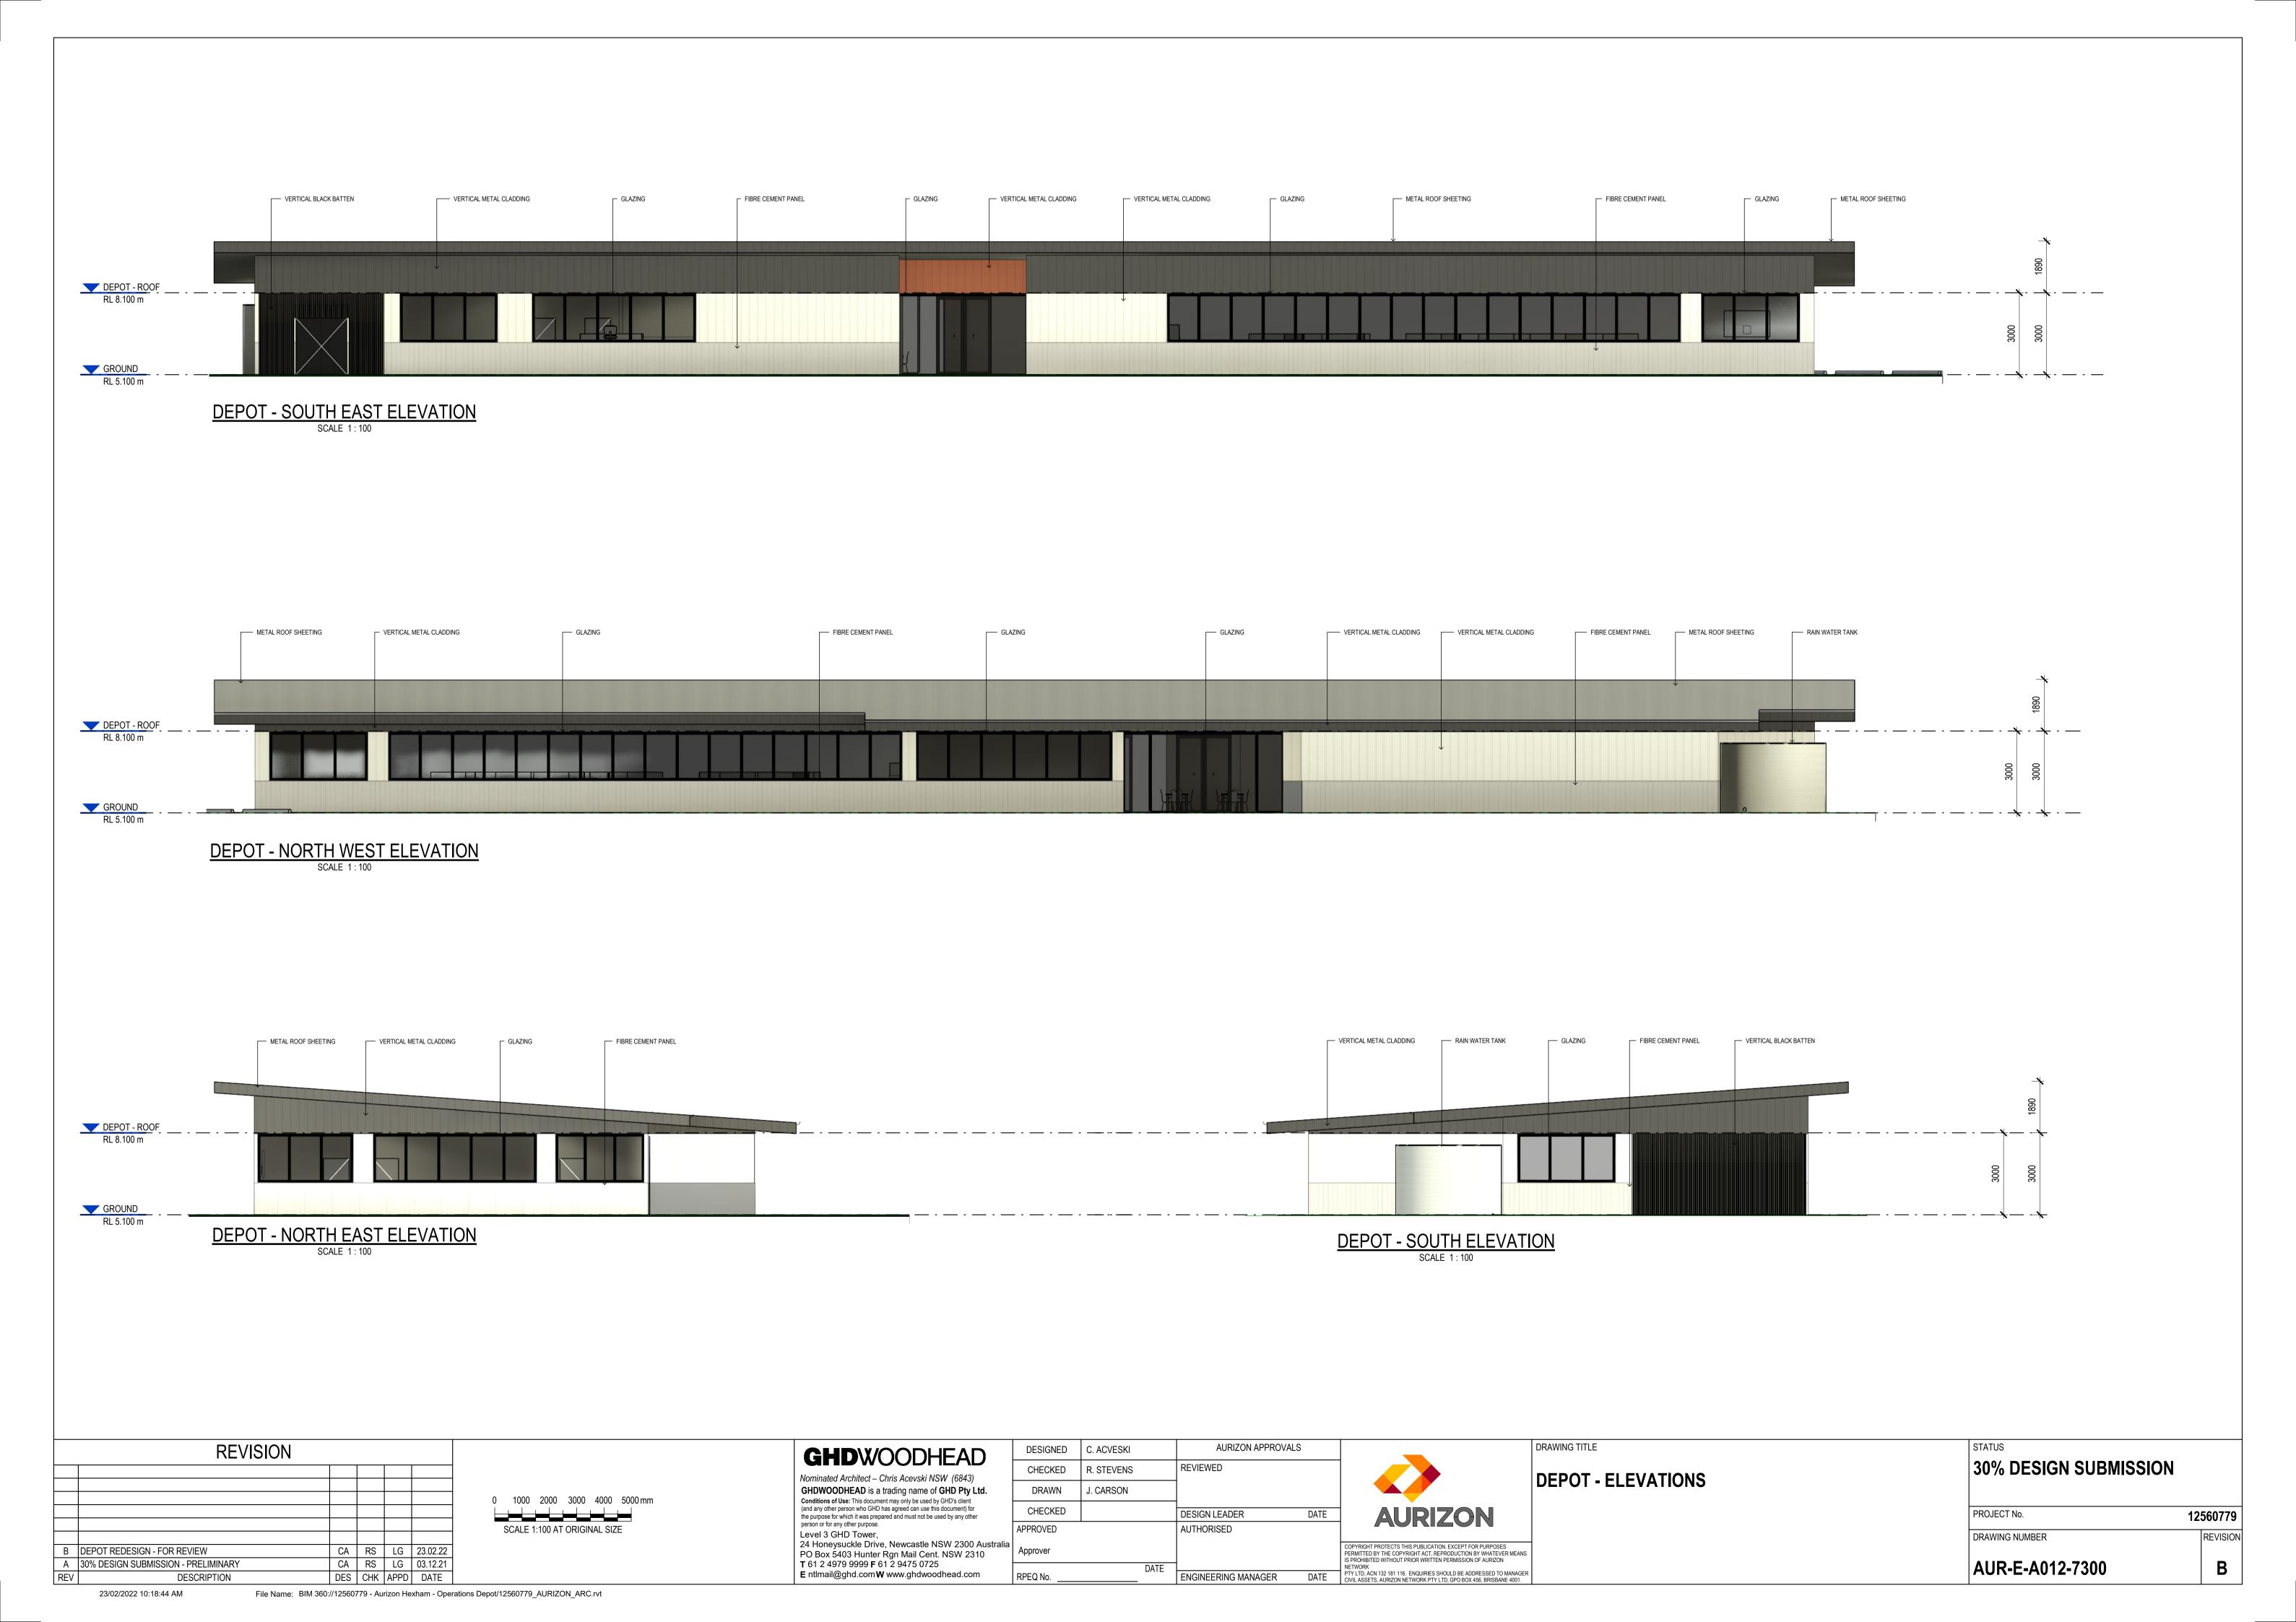

AURIZON APPROVALS

DRAWING TITLE SITE PLAN

30% DESIGN SUBMISSION

PROJECT No. 12560779 DRAWING NUMBER REVISION AUR-E-A002-7300 В

VEHICLE WASH BAY

23/02/2022 10:18:42 AM

|     | REVISION                            |     |     |      |          |                              |
|-----|-------------------------------------|-----|-----|------|----------|------------------------------|
|     |                                     |     |     |      |          |                              |
|     |                                     |     |     |      |          | 0 1000 2000 3000 4000 5000   |
|     |                                     |     |     |      |          | 1000 2000 3000 4000 3000     |
|     |                                     |     |     |      |          | SCALE 1:100 AT ORIGINAL SIZE |
|     |                                     |     |     |      |          |                              |
| В   | DEPOT REDESIGN - FOR REVIEW         | CA  | RS  | LG   | 23.02.22 |                              |
| Α   | 30% DESIGN SUBMISSION - PRELIMINARY | CA  | RS  | LG   | 03.12.21 |                              |
| REV | DESCRIPTION                         | DES | CHK | APPD | DATE     |                              |