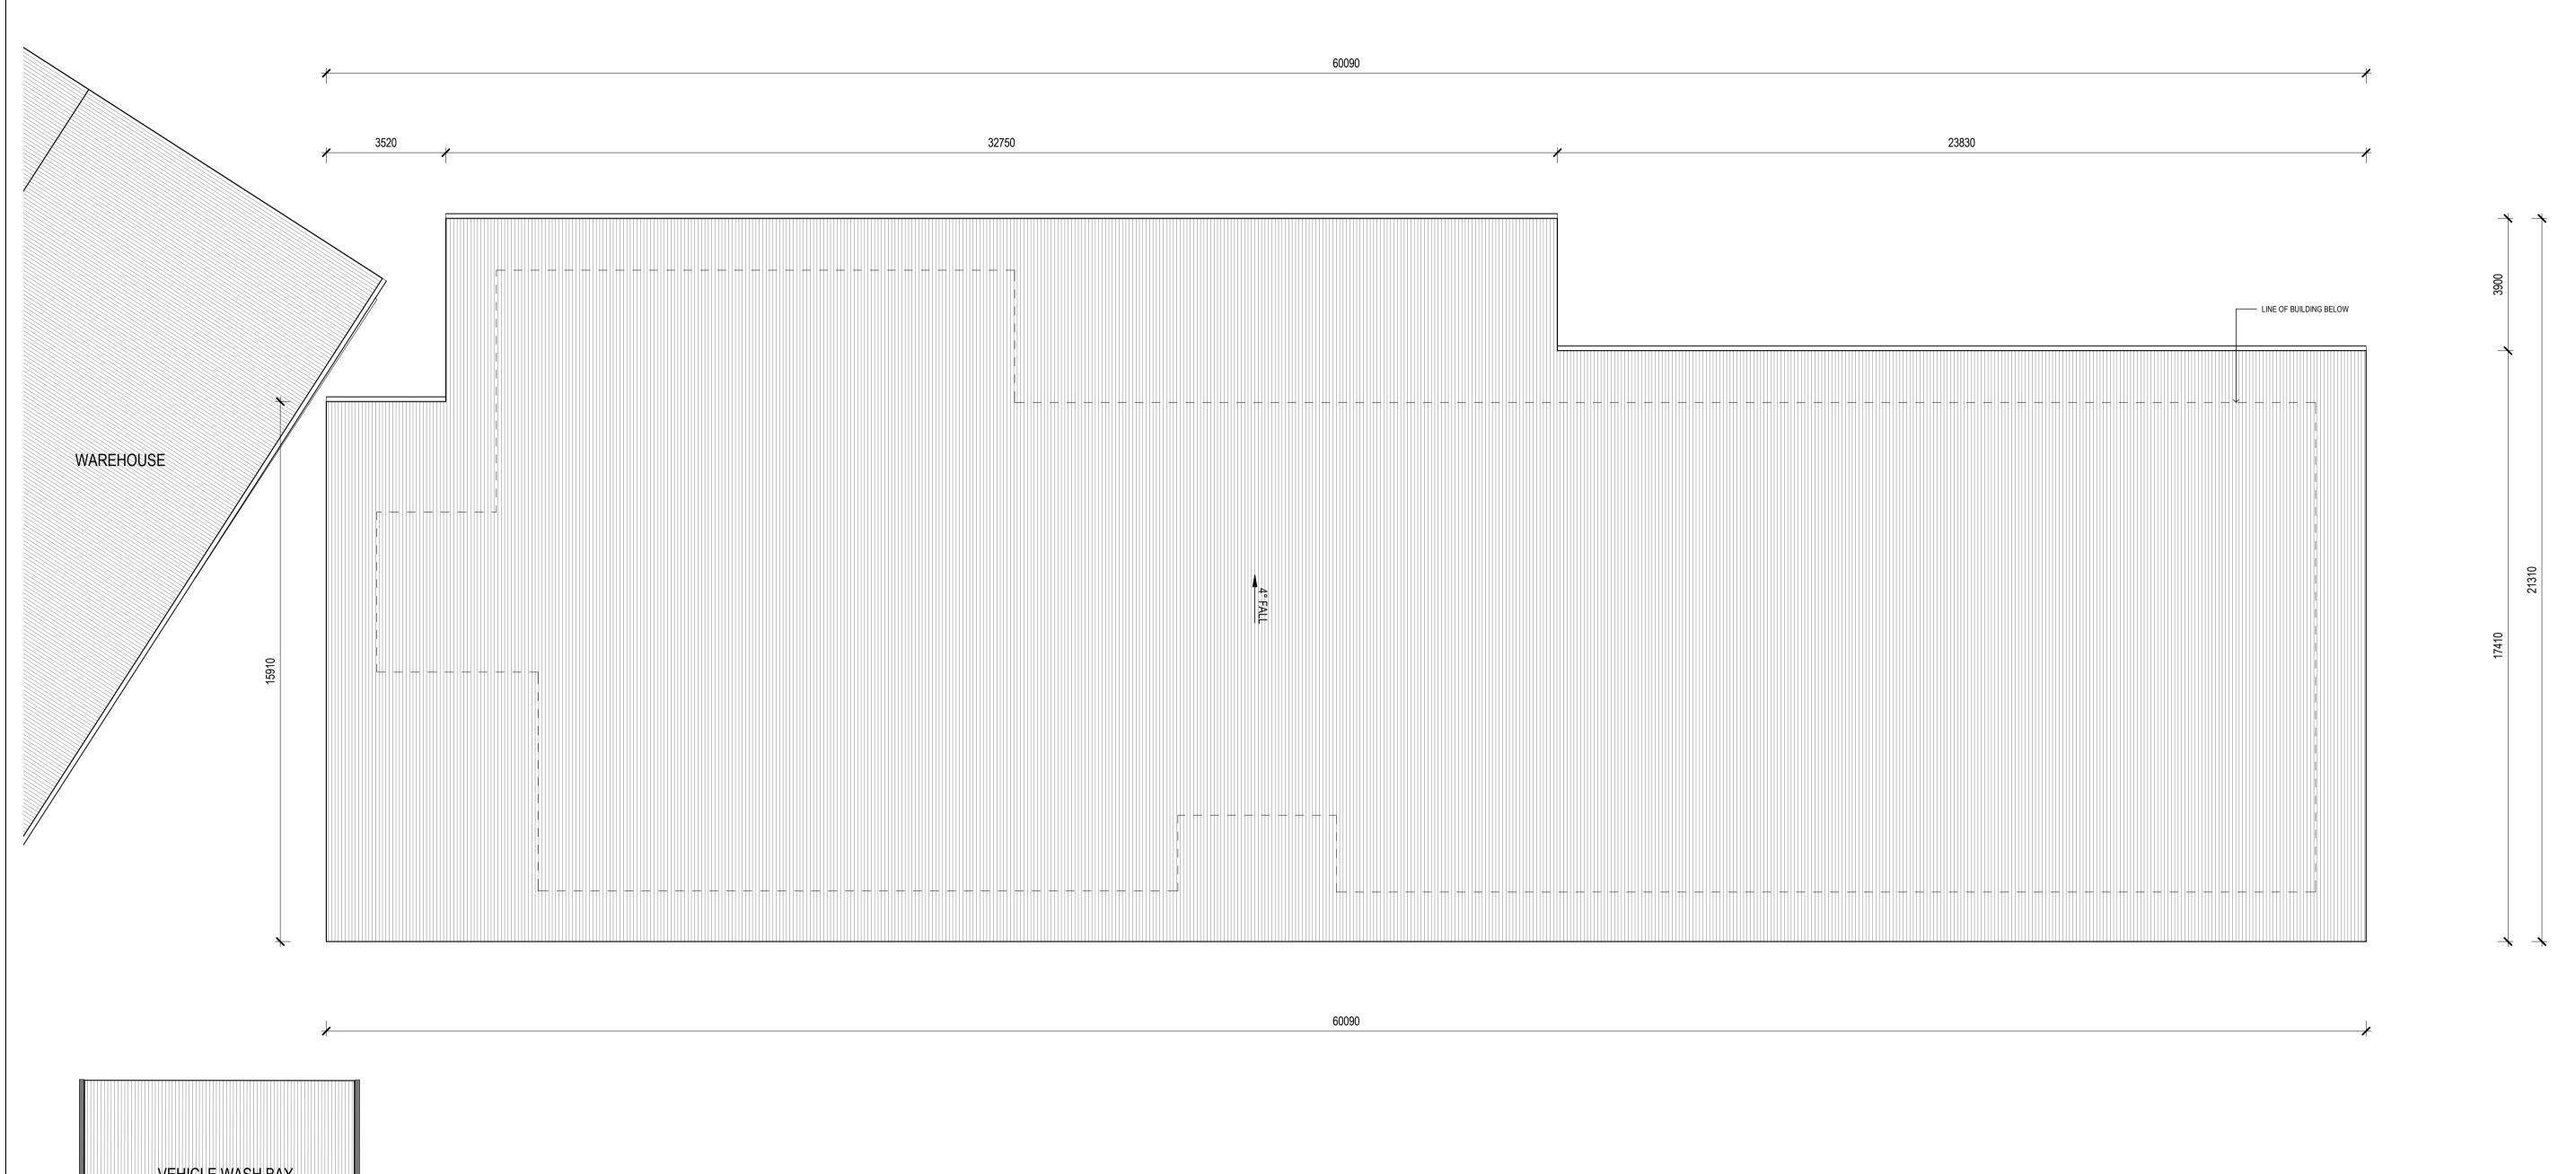

DEPOT - ROOF PLAN

DRAWING TITLE

30% DESIGN SUBMISSION

12560779 PROJECT No. DRAWING NUMBER REVISION AUR-E-A011-7300 В

| DES | CHK | APPD | DATE | File Name: BIM 360://12560779 - Aurizon Hexham - Operations Depot/12560779\_AURIZON\_ARC.rvt