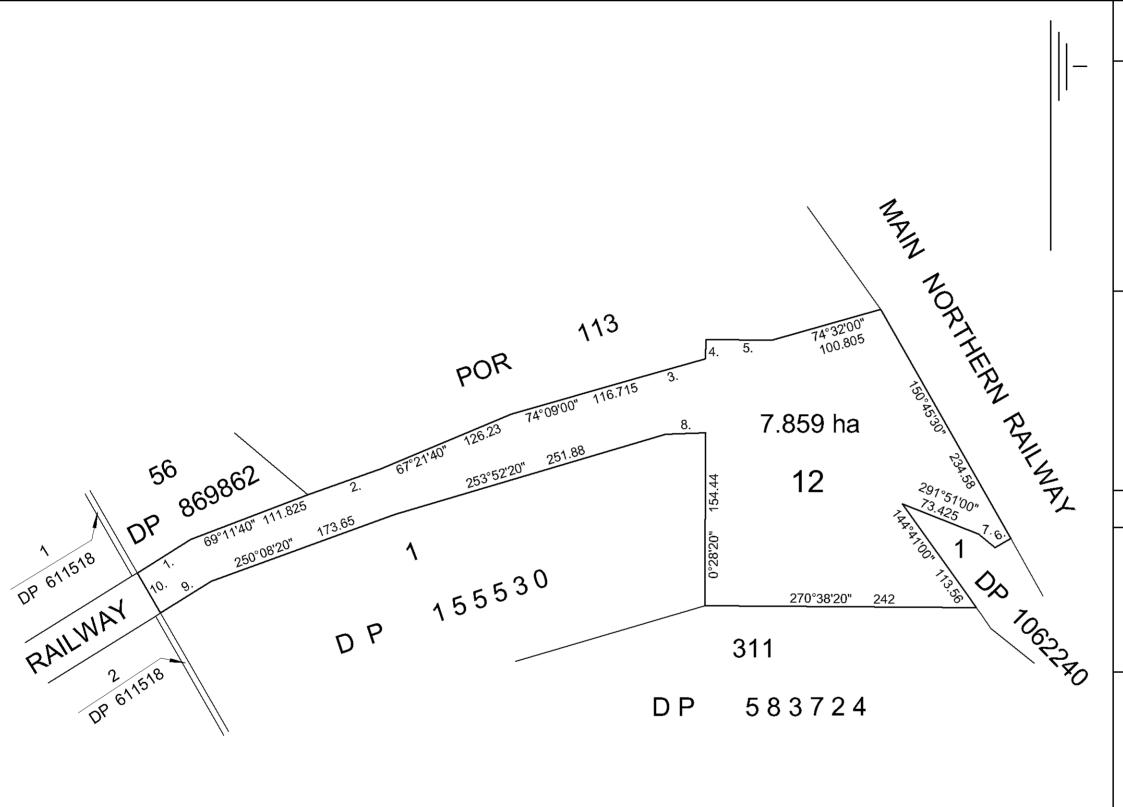

LAND AND PROPERTY INFORMATION NEW SOUTH WALES - TITLE SEARCH

FOLIO: 311/583724

-----

LAND

----

LOT 311 IN DEPOSITED PLAN 583724

AT HEXHAM

LOCAL GOVERNMENT AREA NEWCASTLE

PARISH OF HEXHAM COUNTY OF NORTHUMBERLAND

TITLE DIAGRAM DP583724

FIRST SCHEDULE

\_\_\_\_\_

QUEENSLAND RAIL

(T AC641654)

#### SECOND SCHEDULE (10 NOTIFICATIONS)

\_\_\_\_\_

- 1 RESERVATIONS AND CONDITIONS IN THE CROWN GRANT(S)
- 2 EASEMENT FOR RAILWAY PURPOSES BY GOV GAZ DATED 16-11-1945 AFFECTING THE PART OF THE LAND ABOVE DESCRIBED SHOWN AS EASEMENT FOR RAILWAY PURPOSES IN DP583724
- 3 EASEMENT FOR TRANSMISSION LINE BY GOV GAZ NO. 53 DATED 29-4-1960 FOLIO 1222 AFFECTING THE PART OF THE LAND ABOVE DESCRIBED SHOWN AS EASEMENT FOR TRANSMISSION LINE 20.115 WIDE IN DP583724
- \* 4 BK 2202 NO 935 RIGHT OF WAY 20.115 WIDE AFFECTING THE PART(S) SHOWN
  SO BURDENED IN THE TITLE DIAGRAM
  - 5 Q310940 COVENANT AS REGARDS PART FORMERLY COMPRISED IN MORTGAGE BOOK 2161 NO. 277
  - 6 EASEMENT FOR RAILWAY PURPOSES BY GOV GAZ DATED 16-11-1945 IS NOW VESTED IN THE SHORTLAND COUNTY COUNCIL BY TRANSFER S88923. SEE ALSO APPLICATION S294526
  - 7 I476371 RIGHT OF CARRIAGEWAY APPURTENANT TO THE LAND ABOVE
    DESCRIBED AFFECTING THE PART SHOWN SO BURDENED &
    DESIGNATED "PROPOSED RIGHT OF WAY 8 WIDE AND VAR" IN
    DP647675
- \* 8 7348089 CAVEAT BY AUSTRALIAN CO-OPERATIVE FOODS LIMITED

AB11835 CAVEATOR CONSENTED

AB983376 CAVEATOR CONSENTED

\* AC641653 CAVEATOR CONSENTED

\* AC641654 CAVEATOR CONSENTED

\* 9 9436775 CAVEAT BY AUSTRALIAN CO-OPERATIVE FOODS LIMITED

AB11835 CAVEATOR CONSENTED

AB983376 CAVEATOR CONSENTED

\* AC641653 CAVEATOR CONSENTED

\* AC641654 CAVEATOR CONSENTED

10 AC341949 RIGHT OF CARRIAGEWAY 8 WIDE APPURTENANT TO THE LAND

END OF PAGE 1 - CONTINUED OVER

ADW Johnson Pty Ltd

PRINTED ON 29/5/2012

#### LAND AND PROPERTY INFORMATION NEW SOUTH WALES - TITLE SEARCH

\_\_\_\_\_

FOLIO: 311/583724 PAGE 2

\_\_\_\_\_

SECOND SCHEDULE (10 NOTIFICATIONS) (CONTINUED)

\_\_\_\_\_

ABOVE DESCRIBED AFFECTING THE LAND SHOWN DESIGNATED (A) IN DP1036152

### Title Search

LEAP Searching An Approved LPI NSW Information Broker

LAND AND PROPERTY INFORMATION NEW SOUTH WALES - TITLE SEARCH

FOLIO: 113/755232

-----

LAND

---

LOT 113 IN DEPOSITED PLAN 755232

LOCAL GOVERNMENT AREA NEWCASTLE

PARISH OF HEXHAM COUNTY OF NORTHUMBERLAND

(FORMERLY KNOWN AS PORTION 113)

TITLE DIAGRAM CROWN PLAN 8166.2111

FIRST SCHEDULE

-----

QR LIMITED (T AE133844)

SECOND SCHEDULE (14 NOTIFICATIONS)

\_\_\_\_\_

- 1 LAND EXCLUDES MINERALS AND IS SUBJECT TO RESERVATIONS AND CONDITIONS IN FAVOUR OF THE CROWN SEE CROWN GRANT(S)
- 2 LAND EXCLUDES PIPELINE SHOWN IN THE TITLE DIAGRAM
- 3 BK 1776 NO 756 EASEMENT FOR PIPELINE AFFECTING THE PART(S) SHOWN SO BURDENED IN THE TITLE DIAGRAM
- 4 EASEMENT FOR TRANSMISSION LINE CREATED BY GAZ 16-11-1945 AFFECTING THE PART OF THE LAND ABOVE DESCRIBED 20.115 WIDE AND VARIABLE SHOWN IN THE TITLE DIAGRAM
- 5 EASEMENT FOR TRANSMISSION LINE CREATED BY GAZ 11-5-1956 AFFECTING THE PART OF THE LAND ABOVE DESCRIBED 20.115 WIDE SHOWN IN THE TITLE DIAGRAM
- 6 P389091 EASEMENT FOR WATER SUPPLY PIPELINE AND ACCESS,
  AFFECTING THE PART OF THE LAND WITHIN DESCRIBED SHOWN
  AS PROPOSED EASEMENT FOR WATER SUPPLY PIPELINE & ACCESS
  15 FT WIDE AND VARIABLE IN DP565509
- 7 S291097 RIGHT OF CARRIAGEWAY AFFECTING THE PART OF THE LAND ABOVE DESCRIBED SHOWN SO BURDENED IN DP606142
- 8 S293139 EASEMENT FOR PIPELINE AND ACCESS AFFECTING THE LAND SHOWN SO BURDENED IN SHEET 12 DP499013
- 9 Z73449 EASEMENT FOR RAILWAY PURPOSES CREATED BY GOV. GAZ. 16.11.1945 NOW VESTED IN SHORTLAND COUNTY COUNCIL BY S88923 & S294526
- 10 BK 3418 NO 195 RIGHT OF CARRIAGEWAY APPURTENANT TO THE LAND ABOVE
  DESCRIBED AFFECTING THE LAND SHOWN SO BURDENED IN
  DP630062
  - Y889524 -RELEASED AS SO FAR AS IT IS APPURTENANT TO LOT 551 IN DP630062
- 11 I476371 RIGHT OF CARRIAGEWAY AFFECTING PART OF THE LAND
  ABOVE DESCRIBED SHOWN SO BURDENED AND DESIGNATED

#### LAND AND PROPERTY INFORMATION NEW SOUTH WALES - TITLE SEARCH

-----

FOLIO: 113/755232

-----

SECOND SCHEDULE (14 NOTIFICATIONS) (CONTINUED)

-----

"PROPOSED RIGHT OF WAY 8 WIDE AND VAR" IN DP647675. SEE ALSO BK 4024 NO 122.

PAGE 2

12 2344811 RIGHT OF CARRIAGEWAY 6.095 WIDE AFFECTING THE PART OF THE LAND ABOVE DESCRIBED SHOWN SO BURDENED IN

DP266788

13 9237067 RIGHT OF CARRIAGEWAY AFFECTING THE PART DESIGNATED

(A) IN PLAN WITH 9237067

14 AF44190 LEASE TO DAIRY FARMERS LIMITED OF LOT 1131 IN

DP1150197. EXPIRES: 1/6/2013.

NOTATIONS

\_\_\_\_\_

UNREGISTERED DEALINGS: NIL

\*\*\* END OF SEARCH \*\*\*

John

PRINTED ON 8/3/2012