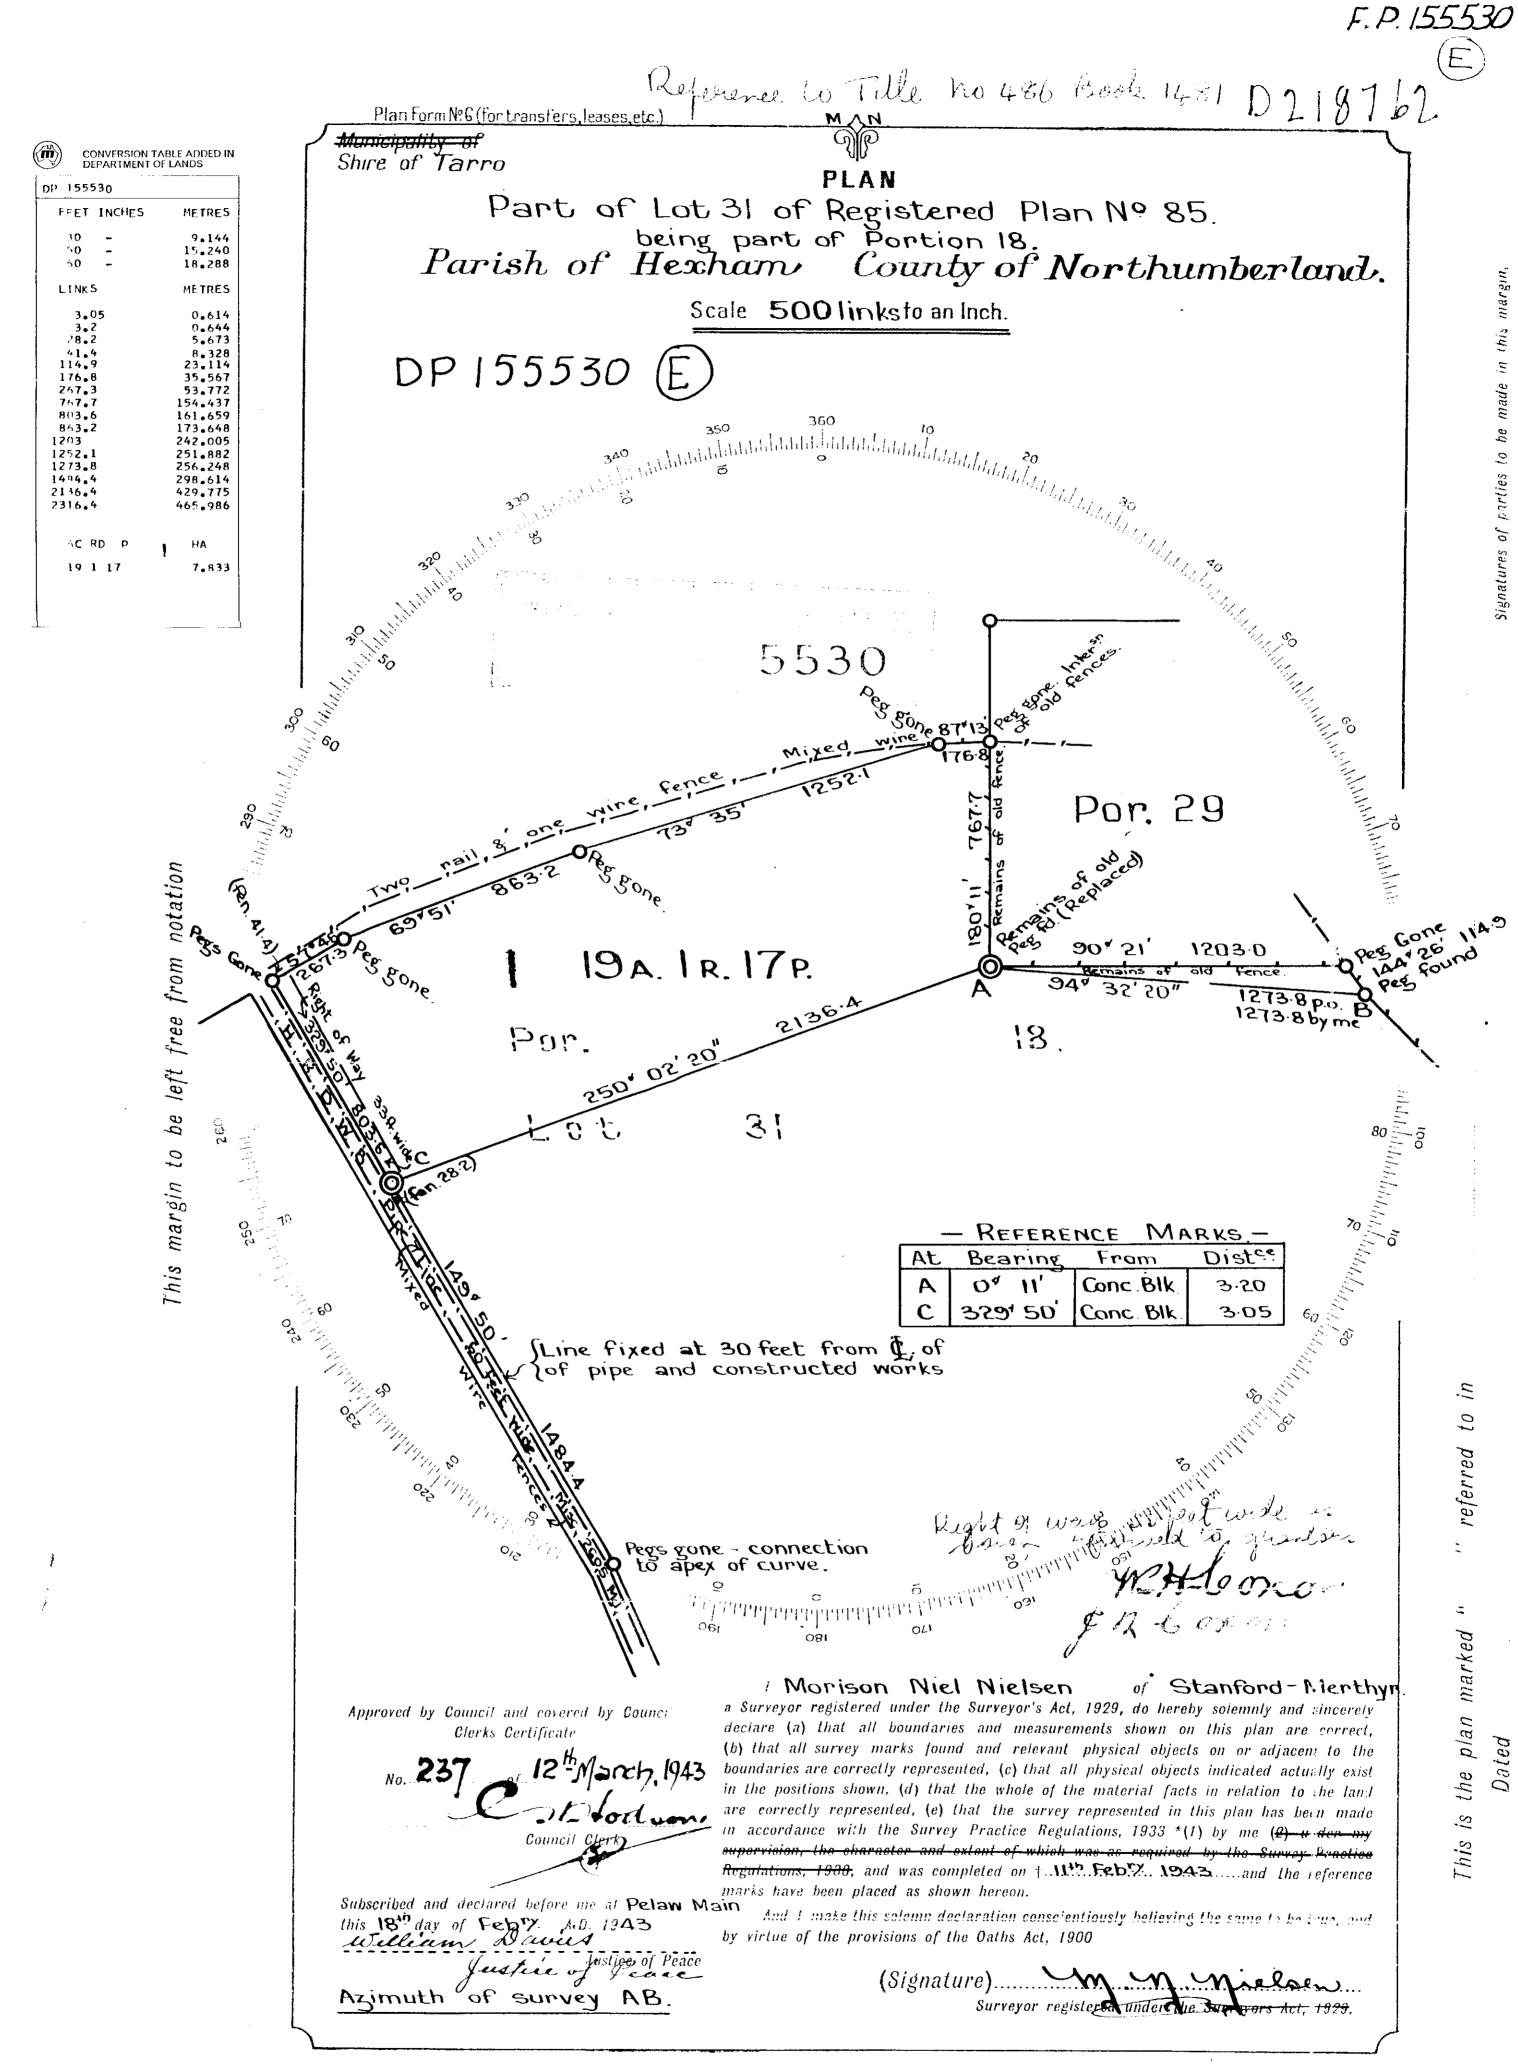

LAND AND PROPERTY INFORMATION NEW SOUTH WALES - TITLE SEARCH

FOLIO: 1/155530

\_\_\_\_\_

 SEARCH DATE
 TIME
 EDITION NO
 DATE

 29/5/2012
 1:04 PM
 3
 4/10/2006

LAND

----

LOT 1 IN DEPOSITED PLAN 155530

AT HEXHAM

LOCAL GOVERNMENT AREA NEWCASTLE

PARISH OF NEWCASTLE COUNTY OF NORTHUMBERLAND

TITLE DIAGRAM DP155530

FIRST SCHEDULE

\_\_\_\_\_

QUEENSLAND RAIL

(T AC641654)

#### SECOND SCHEDULE (6 NOTIFICATIONS)

\_\_\_\_\_

- 1 RESERVATIONS AND CONDITIONS IN THE CROWN GRANT(S)
- 2 QUALIFIED TITLE. CAUTION PURSUANT TO SECTION 28J OF THE REAL PROPERTY ACT, 1900. ENTERED 14.7.2006 BK 4176 NO 957.
- 3 LIMITED TITLE. LIMITATION PURSUANT TO SECTION 28T(4) OF THE REAL PROPERTY ACT, 1900. THE BOUNDARIES OF THE LAND COMPRISED HEREIN HAVE NOT BEEN INVESTIGATED BY THE REGISTRAR GENERAL.
- 4 LAND EXCLUDES THE MINERALS REFERRED TO IN DEED BK 1481 NO 486.
- 5 BK 1931 NO 254 RIGHT OF CARRIAGEWAY 10.06 METRE(S) WIDE AFFECTING THE PART(S) SHOWN SO BURDENED IN THE TITLE DIAGRAM
- 6 BK 4024 NO 122 RIGHT OF CARRIAGEWAY 8 METRE(S) WIDE AND VARIABLE
  APPURTENANT TO THE LAND ABOVE DESCRIBED AFFECTING THE
  PART OF LOT 113 DP755232 SHOWN SO BURDENED IN DP647675

#### NOTATIONS

\_\_\_\_\_

NOTE: DP648777 PROPOSED EASEMENT FOR WATER SUPPLY PIPELINE AND ACCESS

VARIABLE WIDTH

UNREGISTERED DEALINGS: NIL

\*\*\* END OF SEARCH \*\*\*

ADW Johnson Pty Ltd

PRINTED ON 29/5/2012