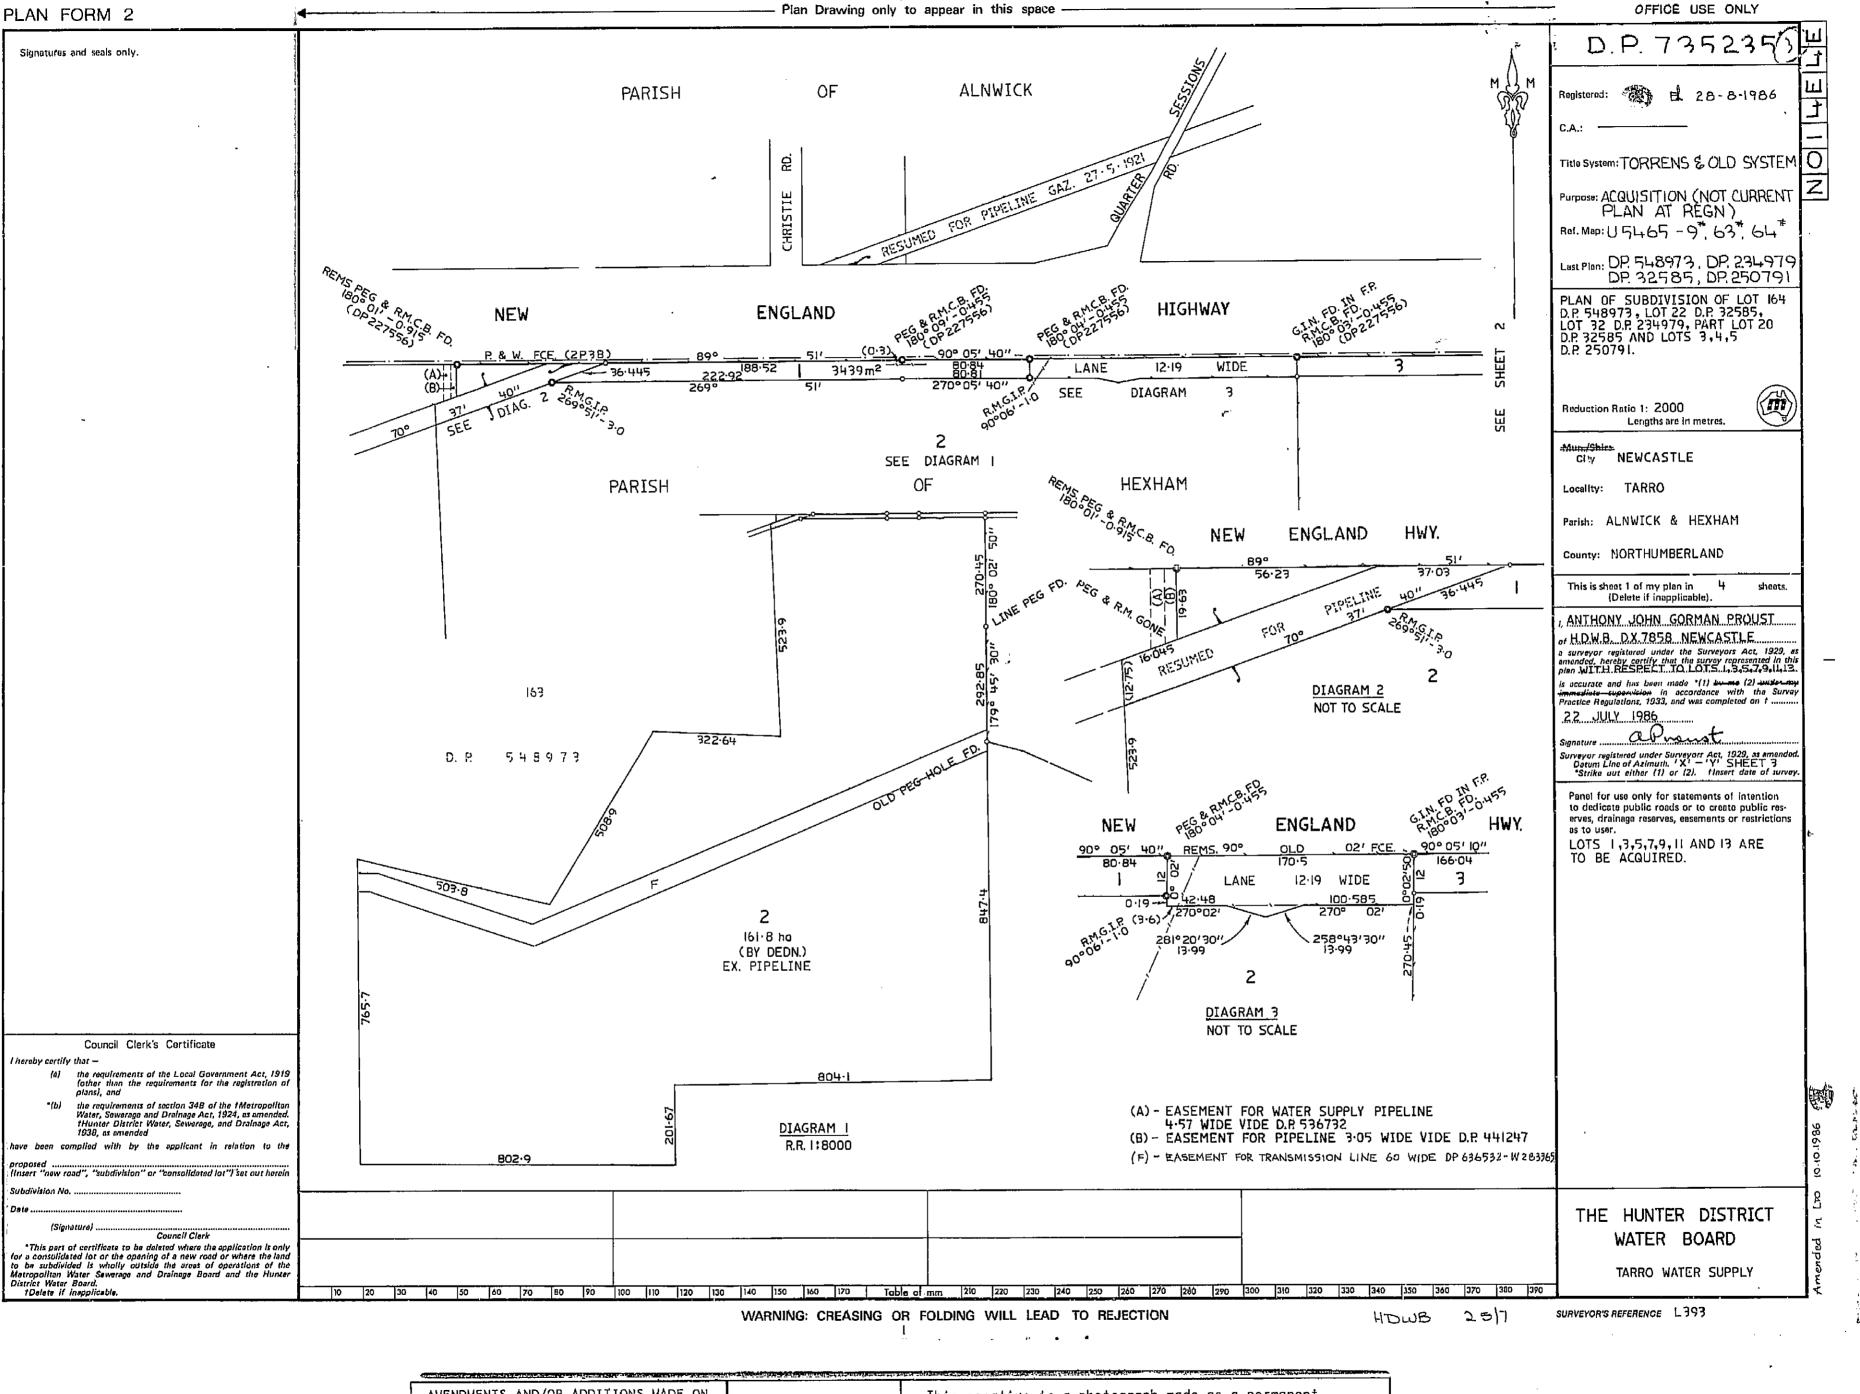

LAND AND PROPERTY INFORMATION NEW SOUTH WALES - TITLE SEARCH

\_\_\_\_\_

FOLIO: 10/735235

\_\_\_\_\_

LAND

----

LOT 10 IN DEPOSITED PLAN 735235

AT TARRO

LOCAL GOVERNMENT AREA NEWCASTLE

PARISH OF ALNWICK COUNTY OF NORTHUMBERLAND

TITLE DIAGRAM DP735235

FIRST SCHEDULE

\_\_\_\_\_

QUEENSLAND RAIL (T AB89448)

#### SECOND SCHEDULE (10 NOTIFICATIONS)

\_\_\_\_\_\_

| 1 | RESERVATIONS | A MD | CONDITIONS | TN TUE | CDOMINI | CDNMT (C) |
|---|--------------|------|------------|--------|---------|-----------|
|   |              |      |            |        |         |           |

2 T856146 RIGHT OF CARRIAGEWAY AFFECTING THE PART OF THE LAND ABOVE DESCRIBED SHOWN SO BURDENED IN THE TITLE DIAGRAM

T856146 EASEMENT FOR WATER SUPPLY PIPELINE AFFECTING THE PART OF THE LAND ABOVE DESCRIBED SHOWN SO BURDENED IN

PART OF THE LAND ABOVE DESCRIBED SHOWN SO BURDENED IN THE TITLE DIAGRAM

W218505 EASEMENT FOR TRANSMISSION LINE AFFECTING THE PART OF
THE LAND ABOVE DESCRIBED SHOWN SO BURDENED IN THE TITLE
DIAGRAM

5 W602421 RIGHT OF CARRIAGEWAY APPURTENANT TO THE LAND ABOVE

DESCRIBED DESIGNATED (T) IN DP735235 6 O615202 RESTRICTION(S) ON THE USE OF LAND

7 0615203 EASEMENT FOR WATERMAIN AFFECTING THE PART OF THE

LAND ABOVE DESCRIBED SHOWN AS "PROPOSED EASEMENT FOR PUBLIC UTILITIES 20 WIDE" IN DP842856

8 AC856065 RIGHT OF WAY 10 METRE(S) WIDE AND VARIABLE AFFECTING THE PART SHOWN DESIGNATED (A) IN DP1088694

9 AC856065 EASEMENT FOR ELECTRICITY PURPOSES 3 & 15 METRE(S)

WIDE AFFECTING THE PART SHOWN DESIGNATED (B) IN DP1088694

10 AC856065 EASEMENT FOR ELECTRICITY PURPOSES 3 METRE(S) WIDE AFFECTING THE PART SHOWN DESIGNATED (F) IN DP1088694

NOTATIONS

-----

DP1084953 NOTE: PROPOSED EASEMENT

UNREGISTERED DEALINGS: NIL

\*\*\* END OF SEARCH \*\*\*