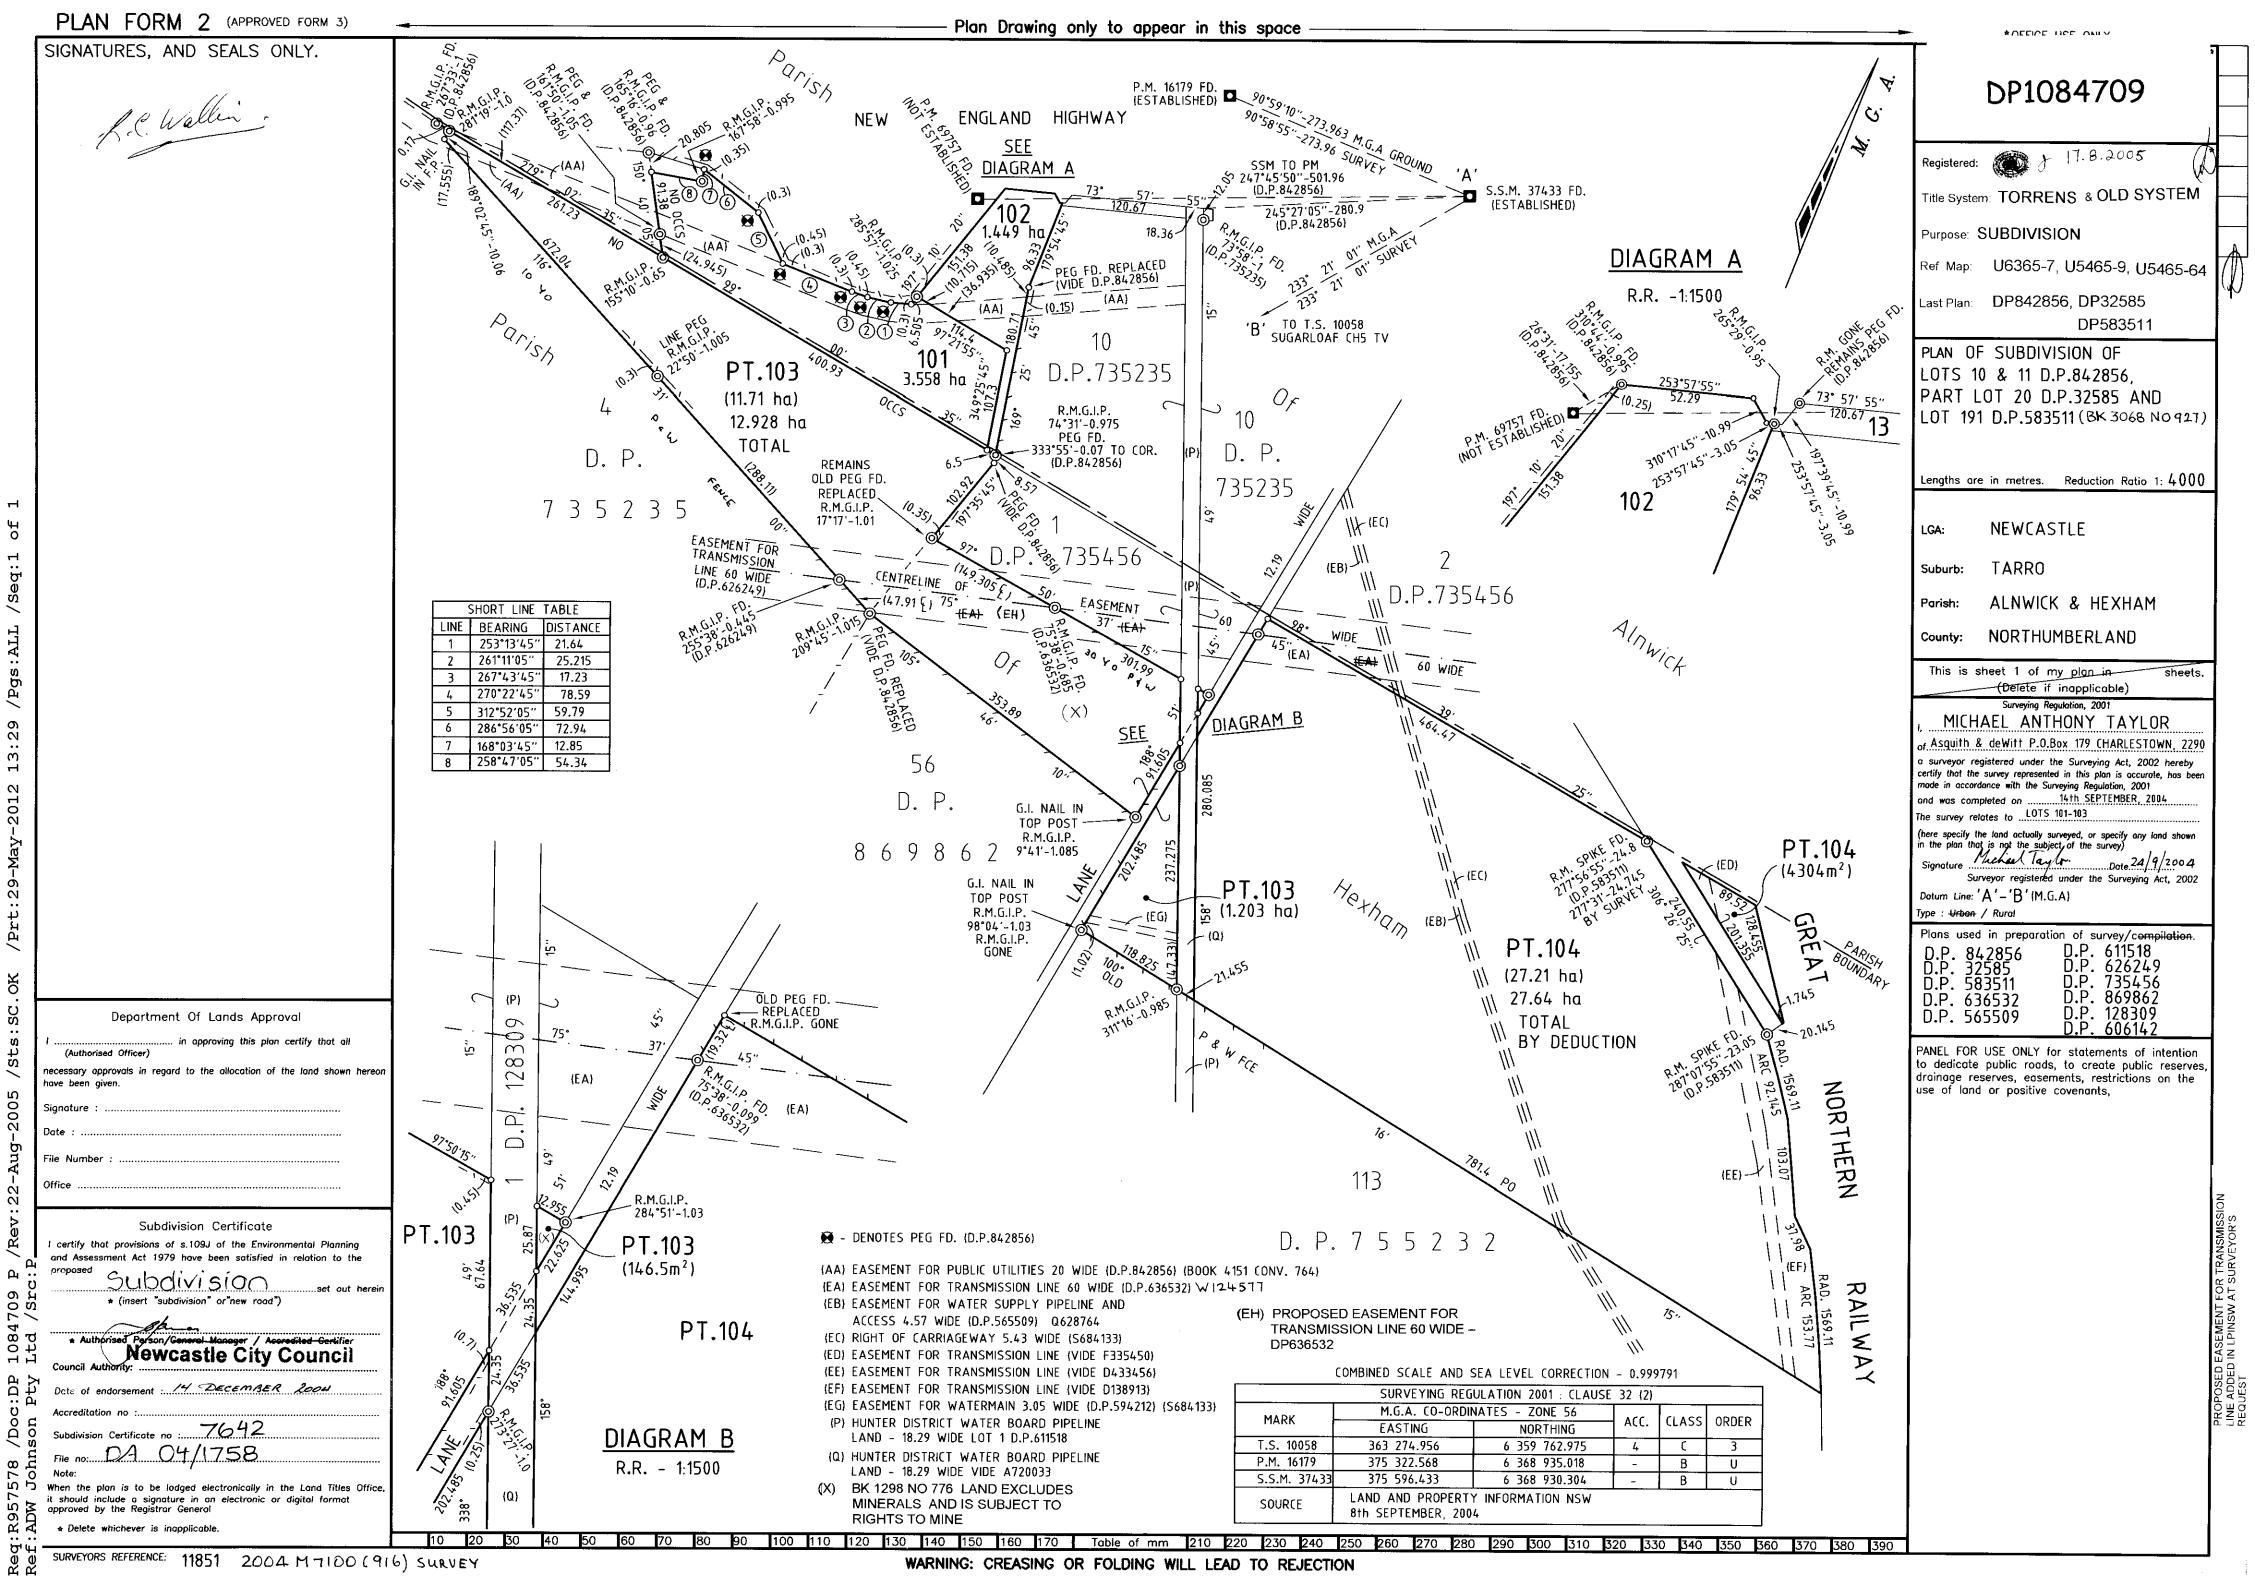

LAND AND PROPERTY INFORMATION NEW SOUTH WALES - TITLE SEARCH

FOLIO: 101/1084709

-----

 SEARCH DATE
 TIME
 EDITION NO
 DATE

 29/5/2012
 1:04 PM
 2
 30/9/2005

LAND

----

LOT 101 IN DEPOSITED PLAN 1084709
AT TARRO
LOCAL GOVERNMENT AREA NEWCASTLE
PARISH OF ALNWICK COUNTY OF NORTHUMBERLAND
TITLE DIAGRAM DP1084709

FIRST SCHEDULE

\_\_\_\_\_

KEVIN CECIL WALLIN

SECOND SCHEDULE (4 NOTIFICATIONS)

\_\_\_\_\_

- 1 RESERVATIONS AND CONDITIONS IN THE CROWN GRANT(S)
- 2 QUALIFIED TITLE. CAUTION PURSUANT TO SECTION 28J OF THE REAL PROPERTY ACT, 1900. ENTERED 25-2-2005 BK 3068 NO 927
- 3 BK 4151 NO 764 EASEMENT FOR PUBLIC UTILITIES 20 METRES WIDE AFFECTING THE PART SHOWN SO BURDENED IN THE TITLE DIAGRAM
- 4 AB766379 EASEMENT FOR ELECTRICITY PURPOSES 5 METRE(S) WIDE & 15 METRES WIDE AFFECTING THE SITE DESIGNATED (E) IN DP1087651

LAND AND PROPERTY INFORMATION NEW SOUTH WALES - TITLE SEARCH

FOLIO: 102/1084709

----

 SEARCH DATE
 TIME
 EDITION NO
 DATE

 29/5/2012
 1:04 PM
 2
 30/9/2005

LAND

----

LOT 102 IN DEPOSITED PLAN 1084709
AT TARRO
LOCAL GOVERNMENT AREA NEWCASTLE
PARISH OF ALNWICK COUNTY OF NORTHUMBERLAND

FIRST SCHEDULE

-----

QUEENSLAND RAIL

(T AB794467)

SECOND SCHEDULE (4 NOTIFICATIONS)

TITLE DIAGRAM DP1084709

\_\_\_\_\_

- 1 RESERVATIONS AND CONDITIONS IN THE CROWN GRANT(S)
- QUALIFIED TITLE. CAUTION PURSUANT TO SECTION 28J OF THE REAL PROPERTY ACT, 1900. ENTERED 25-2-2005 BK 3068 NO 927
- 3 BK 4151 NO 764 EASEMENT FOR PUBLIC UTILITIES 20 METRES WIDE AFFECTING THE PART SHOWN SO BURDENED IN THE TITLE DIAGRAM
- 4 AB766379 EASEMENT FOR ELECTRICITY PURPOSES 5 METRE(S) WIDE & 15 METRES WIDE AFFECTING THE SITE DESIGNATED (E) IN DP1087651

#### Title Search

LEAP Searching An Approved LPI NSW Information Broker

LAND AND PROPERTY INFORMATION NEW SOUTH WALES - TITLE SEARCH

FOLIO: 104/1084709

\_\_\_\_\_

LAND

---

LOT 104 IN DEPOSITED PLAN 1084709

AT TARRO

LOCAL GOVERNMENT AREA NEWCASTLE
PARISH OF HEXHAM COUNTY OF NORTHUMBERLAND
TITLE DIAGRAM DP1084709

FIRST SCHEDULE

-----

QUEENSLAND RAIL (T AB794642)

SECOND SCHEDULE (7 NOTIFICATIONS)

-----

1 RESERVATIONS AND CONDITIONS IN THE CROWN GRANT(S)
2 D138913 EASEMENT FOR TRANSMISSION LINE AFFECTING THE PART(S)
 SHOWN SO BURDENED IN THE TITLE DIAGRAM
3 D433456 EASEMENT FOR TRANSMISSION LINE AFFECTING THE PART(S)
 SHOWN SO BURDENED IN THE TITLE DIAGRAM
4 F335450 EASEMENT FOR TRANSMISSION LINE AFFECTING THE PART(S)
 SHOWN SO BURDENED IN THE TITLE DIAGRAMM
5 Q628764 EASEMENT FOR WATERSUPPLY PIPELINE AND ACCESS 4.57
 WIDE AFFECTING THE PART(S) SHOWN SO BURDENED IN THE
 TITLE DIAGRAM
6 S684133 RIGHT OF CARRIAGEWAY 5.43 METRES WIDE AFFECTING THE
 PART(S) SHOWN SO BURDENED IN THE TITLE DIAGRAM
7 W124577 EASEMENT FOR TRANSMISSION LINE AFFECTING THE PART(S)

SHOWN SO BURDENED IN THE TITLE DIAGRAM
O838845 EASEMENT VESTED IN THE NEW SOUTH WALES
ELECTRICITY TRANSMISSION AUTHORITY

NOTATIONS

John

NOTE: DP606142

UNREGISTERED DEALINGS: NIL

\*\*\* END OF SEARCH \*\*\*