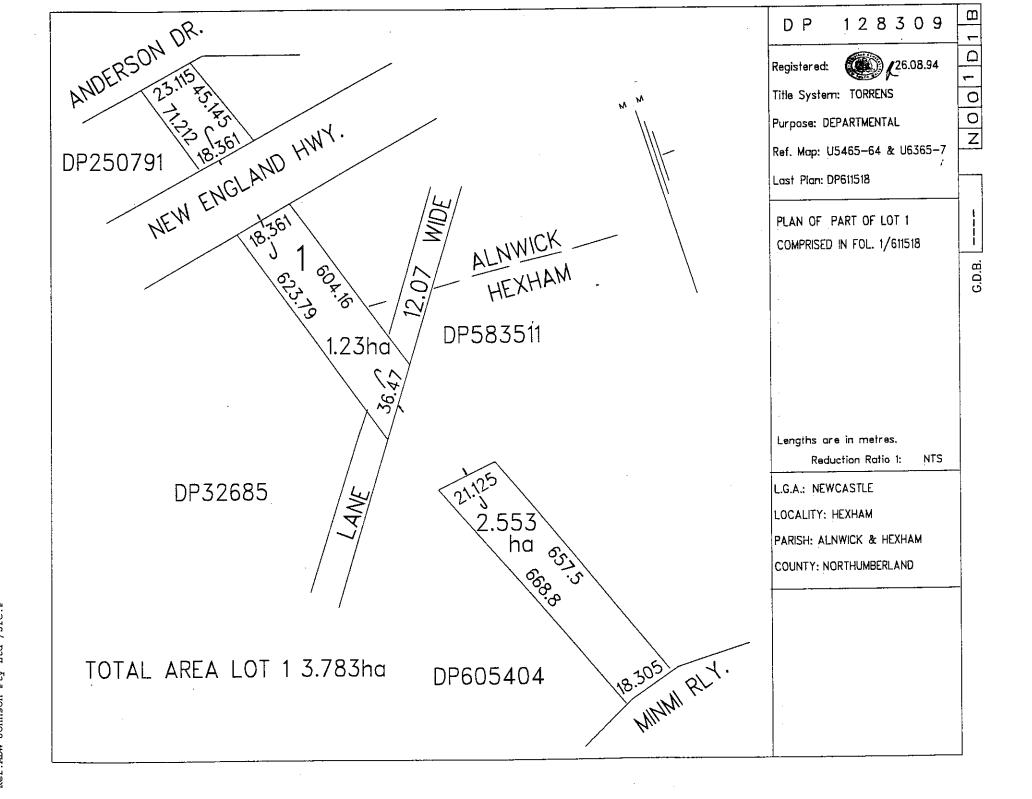

LAND AND PROPERTY INFORMATION NEW SOUTH WALES - TITLE SEARCH

FOLIO: 1/128309

-----

LAND

----

LOT 1 IN DEPOSITED PLAN 128309

LOCAL GOVERNMENT AREA NEWCASTLE

PARISH OF ALNWICK COUNTY OF NORTHUMBERLAND

PARISH OF HEXHAM COUNTY OF NORTHUMBERLAND

TITLE DIAGRAM DP128309

FIRST SCHEDULE

-----

HUNTER WATER CORPORATION

(CN AF690392)

SECOND SCHEDULE (3 NOTIFICATIONS)

\_\_\_\_\_

- 1 LAND EXCLUDES MINERALS (S.141 PUBLIC WORKS ACT, 1912)
- 2 X945291 EASEMENT FOR TRANSMISSION LINE AFFECTING THE PART OF THE LAND WITHIN DESCRIBED SHOWN 60 METRES WIDE IN DP636532

O838845 EASEMENT VESTED IN THE NEW SOUTH WALES ELECTRICITY TRANSMISSION AUTHORITY

3 AF690393 EASEMENT FOR ELECTRICITY AND OTHER PURPOSES AFFECTING THE PART SHOWN DESIGNATED (D) IN DP1088694

NOTATIONS

-----

UNREGISTERED DEALINGS: NIL

\*\*\* END OF SEARCH \*\*\*

ADW Johnson Pty Ltd

PRINTED ON 29/5/2012