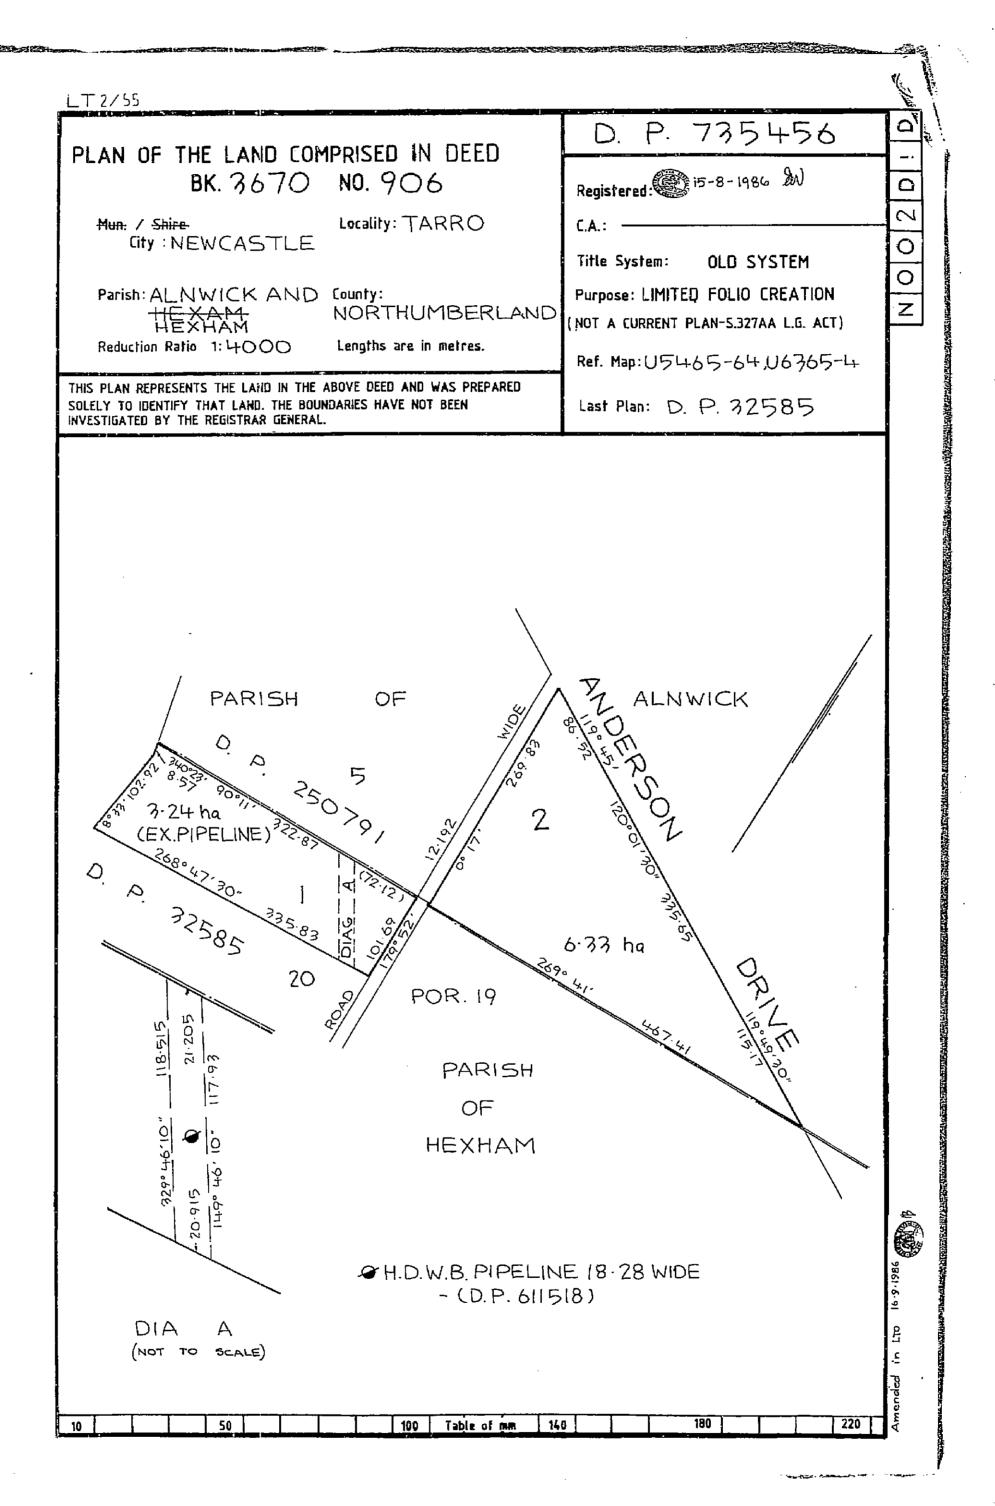

LAND AND PROPERTY INFORMATION NEW SOUTH WALES - TITLE SEARCH

FOLIO: 2/735456

-----

LAND

----

LOT 2 IN DEPOSITED PLAN 735456
AT TARRO
LOCAL GOVERNMENT AREA NEWCASTLE
PARISH OF ALNWICK COUNTY OF NORTHUMBERLAND

TITLE DIAGRAM DP735456

FIRST SCHEDULE

QUEENSLAND RAIL

(T AB89448)

SECOND SCHEDULE (3 NOTIFICATIONS)

\_\_\_\_\_

- 1 RESERVATIONS AND CONDITIONS IN THE CROWN GRANT(S)
- 2 LIMITED TITLE. LIMITATION PURSUANT TO SECTION 28T(4) OF THE REAL PROPERTY ACT, 1900. THE BOUNDARIES OF THE LAND COMPRISED HEREIN HAVE NOT BEEN INVESTIGATED BY THE REGISTRAR GENERAL.
- 3 BK 3655 NO 553 EASEMENT FOR TRANSMISSION LINE AFFECTING PART OF THE LAND ABOVE DESCRIBED SHOWN SO BURDENED IN DP636532

  3232002 EASEMENT VESTED IN THE NEW SOUTH WALES

ELECTRICITY TRANSMISSION AUTHORITY

NOTATIONS

-----

DP565509 NOTE: "PROPOSED EASEMENT"
DP606142 NOTE: "PROPOSED EASEMENT"
DP636532 NOTE: "PROPOSED EASEMENT"