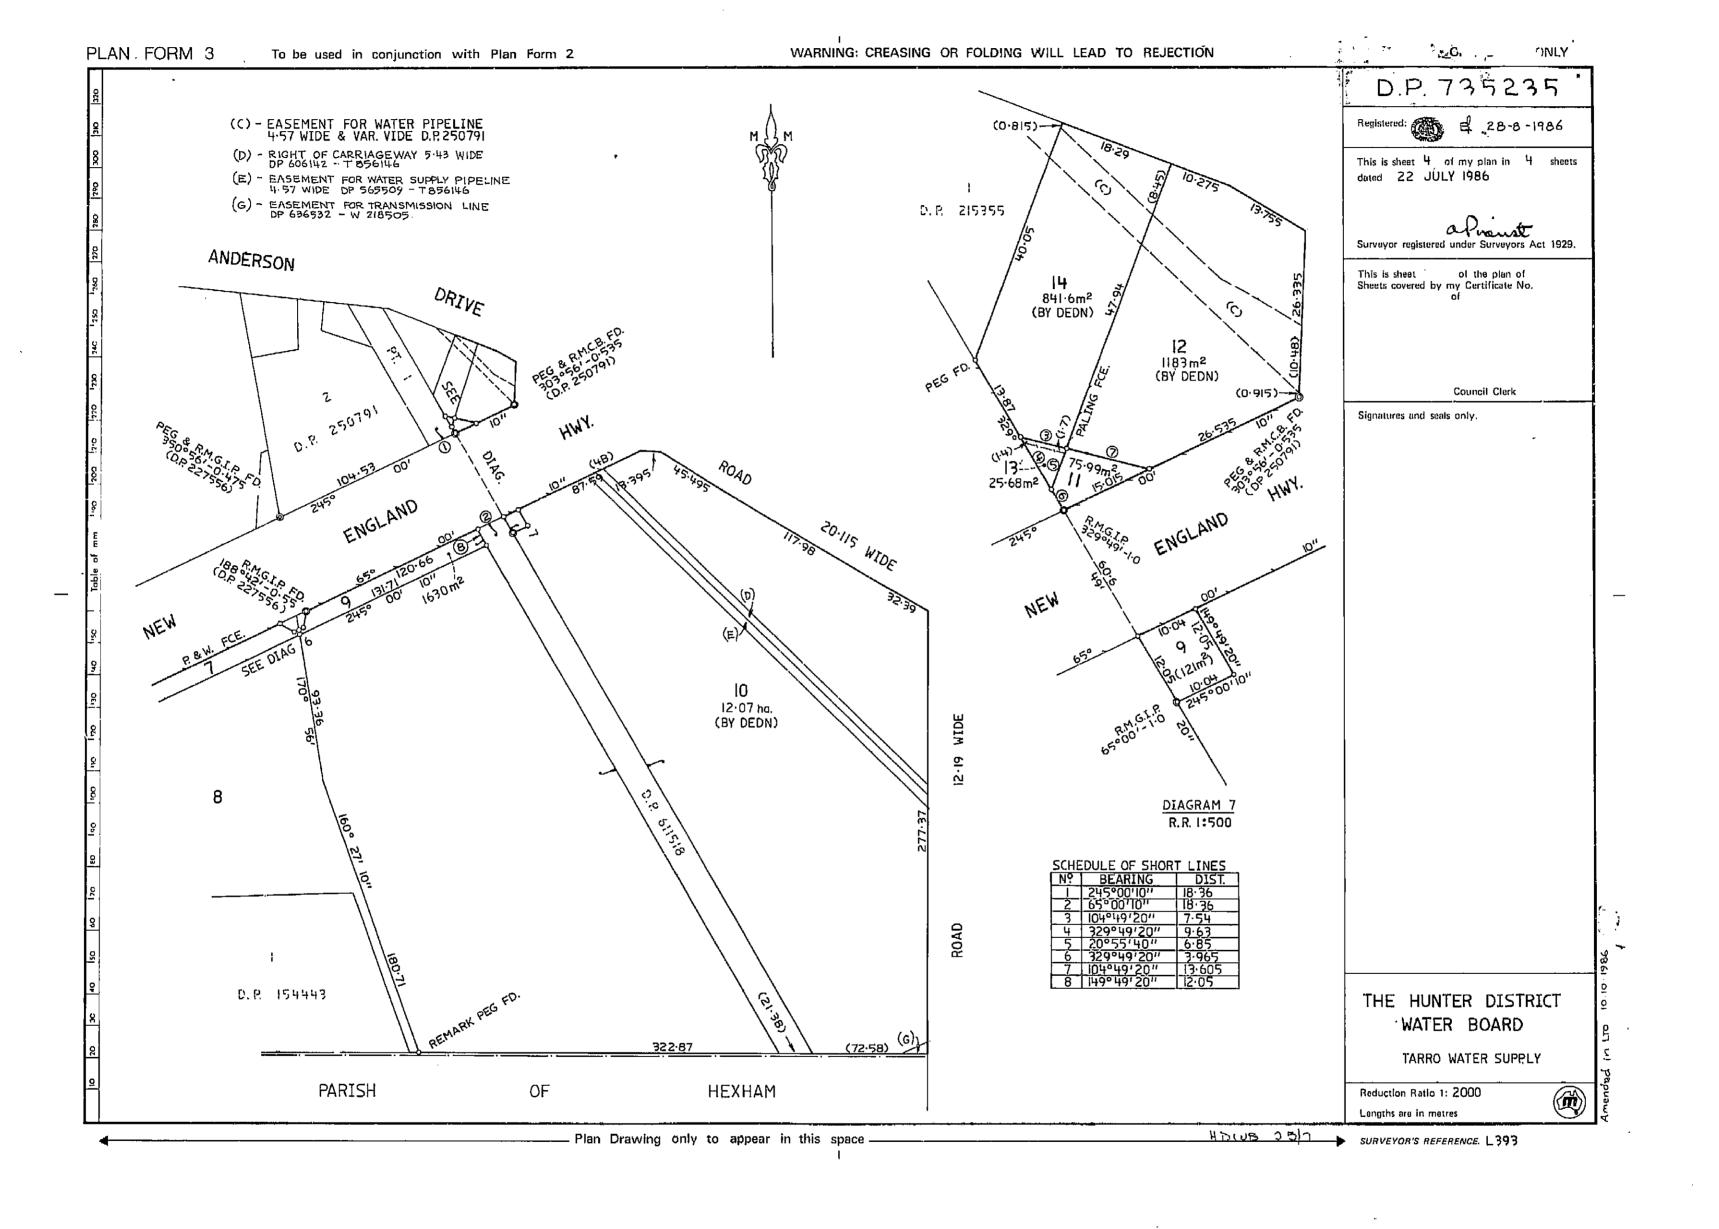

LAND AND PROPERTY INFORMATION NEW SOUTH WALES - TITLE SEARCH

\_\_\_\_\_

FOLIO: 10/735235

\_\_\_\_\_

LAND

----

LOT 10 IN DEPOSITED PLAN 735235

AT TARRO

LOCAL GOVERNMENT AREA NEWCASTLE

PARISH OF ALNWICK COUNTY OF NORTHUMBERLAND

TITLE DIAGRAM DP735235

FIRST SCHEDULE

\_\_\_\_\_

QUEENSLAND RAIL (T AB89448)

#### SECOND SCHEDULE (10 NOTIFICATIONS)

\_\_\_\_\_\_

| 1 | RESERVATIONS | A MD | CONDITIONS | TN TUE | CDOMINI | CDNMT (C) |
|---|--------------|------|------------|--------|---------|-----------|
|   |              |      |            |        |         |           |

2 T856146 RIGHT OF CARRIAGEWAY AFFECTING THE PART OF THE LAND ABOVE DESCRIBED SHOWN SO BURDENED IN THE TITLE DIAGRAM

T856146 EASEMENT FOR WATER SUPPLY PIPELINE AFFECTING THE PART OF THE LAND ABOVE DESCRIBED SHOWN SO BURDENED IN

PART OF THE LAND ABOVE DESCRIBED SHOWN SO BURDENED IN THE TITLE DIAGRAM

W218505 EASEMENT FOR TRANSMISSION LINE AFFECTING THE PART OF
THE LAND ABOVE DESCRIBED SHOWN SO BURDENED IN THE TITLE
DIAGRAM

5 W602421 RIGHT OF CARRIAGEWAY APPURTENANT TO THE LAND ABOVE

DESCRIBED DESIGNATED (T) IN DP735235 6 O615202 RESTRICTION(S) ON THE USE OF LAND

7 0615203 EASEMENT FOR WATERMAIN AFFECTING THE PART OF THE

LAND ABOVE DESCRIBED SHOWN AS "PROPOSED EASEMENT FOR PUBLIC UTILITIES 20 WIDE" IN DP842856

8 AC856065 RIGHT OF WAY 10 METRE(S) WIDE AND VARIABLE AFFECTING THE PART SHOWN DESIGNATED (A) IN DP1088694

9 AC856065 EASEMENT FOR ELECTRICITY PURPOSES 3 & 15 METRE(S)

WIDE AFFECTING THE PART SHOWN DESIGNATED (B) IN DP1088694

10 AC856065 EASEMENT FOR ELECTRICITY PURPOSES 3 METRE(S) WIDE AFFECTING THE PART SHOWN DESIGNATED (F) IN DP1088694

NOTATIONS

-----

DP1084953 NOTE: PROPOSED EASEMENT

UNREGISTERED DEALINGS: NIL

\*\*\* END OF SEARCH \*\*\*